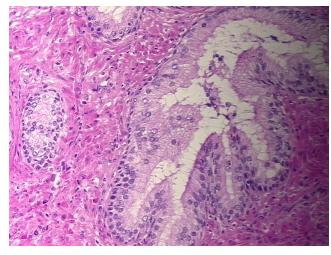

pithelium, 40%

notes from H&E review: Fibromuscular stroma

CASE Diagnosis (from medical center path

report):

Adenocarcinoma of prostate

Age: 58
Gender: Male

Race: White or Caucasian



**OriGene Technologies, Inc.** 9620 Medical Center Drive, Ste 200

CN: techsupport@origene.cn

Rockville, MD 20850, US Phone: +1-888-267-4436 https://www.origene.com techsupport@origene.com EU: info-de@origene.com



**Tumor Grade:** Gleason Score: 3+3=6/10

Minimum Stage

Grouping:

Ш

T (Extent of Primary

Tumor):

T2a

N (Lymph node

metastasis):

NX

M (Distant metastasis):

: MX

Storage:

Store frozen tissue sections at -80°C.

Stability:

All frozen tissue sections are stable for 1 year from date of purchase if stored at -80°C

without repeated freeze/thaws.

## **Product images:**



4x Image



20x Image