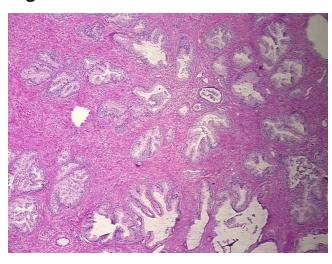

tures: 60% Epithelium, 40%

notes from H&E review: Fibromuscular stroma

CASE Diagnosis (from medical center path

report):

Adenocarcinoma of prostate

Age: 58
Gender: Male

Race: White or Caucasian



**OriGene Technologies, Inc.** 9620 Medical Center Drive, Ste 200

CN: techsupport@origene.cn

Rockville, MD 20850, US Phone: +1-888-267-4436 https://www.origene.com techsupport@origene.com EU: info-de@origene.com



**Tumor Grade:** Gleason Score: 3+3=6/10

Minimum Stage

Grouping:

Ш

T (Extent of Primary

Tumor):

T2a

N (Lymph node

metastasis):

NX

M (Distant metastasis):

: MX

Storage:

Store frozen tissue sections at -80°C.

Stability:

All frozen tissue sections are stable for 1 year from date of purchase if stored at -80°C

without repeated freeze/thaws.

## **Product images:**



4x Image



20x Image