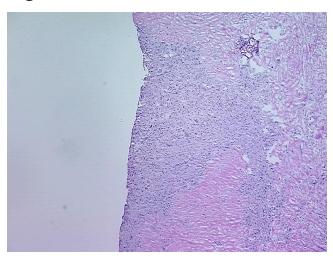

casian

OriGene Technologies, Inc. 9620 Medical Center Drive, Ste 200

CN: techsupport@origene.cn

Rockville, MD 20850, US Phone: +1-888-267-4436 https://www.origene.com techsupport@origene.com EU: info-de@origene.com



**Tumor Grade:** AJCC G3: Poorly differentiated

Minimum Stage

**Grouping:** 

Not Reported

-- - -- p...-0.

T (Extent of Primary

Tumor):

Not Reported

N (Lymph node

Not Reported

metastasis):

M (Distant metastasis): Not Reported

Diagnostic Test Results: PAS ~ Periodic acid-Schiff stain, Negative; Acid-fast bacteria ~ AFB ~ Ziehl-Neelsen acid

fast,Negative

**Storage:** Store frozen tissue sections at -80°C.

Stability: All frozen tissue sections are stable for 1 year from date of purchase if stored at -80°C

without repeated freeze/thaws.

## **Product images:**



4x Image





20x Image