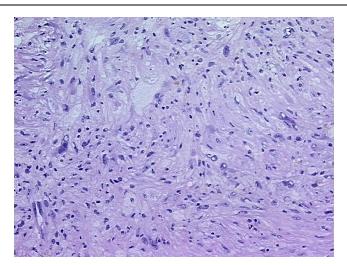

e Technologies, Inc. 9620 Medical Center Drive, Ste 200

CN: techsupport@origene.cn

Rockville, MD 20850, US Phone: +1-888-267-4436 https://www.origene.com techsupport@origene.com EU: info-de@origene.com



**Tumor Grade:** AJCC G3: Poorly differentiated

Minimum Stage

**Grouping:** 

Not Reported

-- - -- p...-0.

T (Extent of Primary

Tumor):

Not Reported

N (Lymph node

Not Reported

metastasis):

M (Distant metastasis): Not Reported

Diagnostic Test Results: PAS ~ Periodic acid-Schiff stain, Negative; Acid-fast bacteria ~ AFB ~ Ziehl-Neelsen acid

fast,Negative

**Storage:** Store frozen tissue sections at -80°C.

Stability: All frozen tissue sections are stable for 1 year from date of purchase if stored at -80°C

without repeated freeze/thaws.

## **Product images:**



4x Image





20x Image