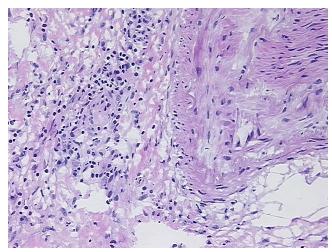

## **Product images:**

4x Image

20x Image

Site of Finding: Pancreas

Appearance:

Sample Diagnosis (from Pathology Verification):

Pancreatitis, chronic

Normal: 0%

Lesional: 100%

Tumor: 0%

Tumor Hypo/Acellular

Stroma:

0%

**Tumor Hypercellular** 

Stroma:

0%

Necrosis: 0

Pathology Verification Non Tumor Structures: 50% Exocrine epithelium, 5% Endocrine epithelium, 5% Ducts, 40%

notes from H&E review: Fibrosis

CASE Diagnosis (from

medical center path

report):

Pancreatitis, chronic

Age: 53
Gender: Male

Race: White or Caucasian

**OriGene Technologies, Inc.** 9620 Medical Center Drive, Ste 200

CN: techsupport@origene.cn