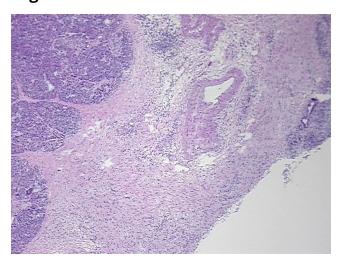

## **Product images:**

4x Image

20x Image

Site of Finding: Pancreas

Appearance:

Sample Diagnosis (from Pathology Verification):

Pancreatitis, chronic

Normal: 0%

Lesional: 100%

Tumor: 0%

Tumor Hypo/Acellular

Stroma:

0%

**Tumor Hypercellular** 

Stroma:

0%

Necrosis: 0

Pathology Verification Non Tumor Structures: 50% Exocrine epithelium, 5% Endocrine epithelium, 5% Ducts, 40%

notes from H&E review: Fibrosis

CASE Diagnosis (from

medical center path

report):

Pancreatitis, chronic

Age: 53
Gender: Male

Race: White or Caucasian

**OriGene Technologies, Inc.** 9620 Medical Center Drive, Ste 200

CN: techsupport@origene.cn