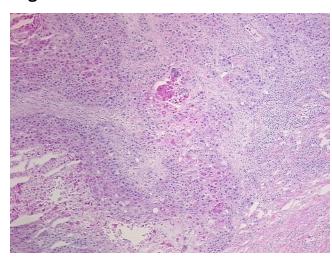

Stroma:

0%

**Tumor Hypercellular** 

Stroma:

report):

15%

Necrosis: 10%

CASE Diagnosis (from medical center path

Carcinoma of breast, squamous cell

**Age:** 54

Gender: Female

Race: Black or African American

**Tumor Grade:** Nottingham G3: 8-9 points High combined grade (unfavorable)



**OriGene Technologies, Inc.** 9620 Medical Center Drive, Ste 200

CN: techsupport@origene.cn

Rockville, MD 20850, US Phone: +1-888-267-4436 https://www.origene.com techsupport@origene.com EU: info-de@origene.com



Minimum Stage Grouping:

IIB

T (Extent of Primary

Tumor):

N (Lymph node

N1a

T2

metastasis):

M (Distant metastasis): MX

Storage: Store FFPE tissue sections at +4°C.

**Stability:** All FFPE tissue sections are stable for 1 year from date of purchase.

## **Product images:**



4x Image



20x Image