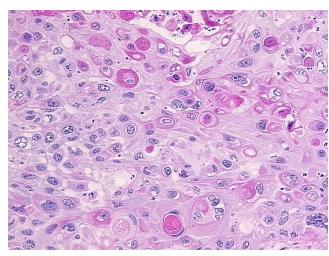

%

**Tumor Hypercellular** 

Stroma:

report):

15%

Necrosis: 10%

CASE Diagnosis (from medical center path

Carcinoma of breast, squamous cell

**Age:** 54

Gender: Female

Race: Black or African American

**Tumor Grade:** Nottingham G3: 8-9 points High combined grade (unfavorable)



**OriGene Technologies, Inc.** 9620 Medical Center Drive, Ste 200

CN: techsupport@origene.cn

Rockville, MD 20850, US Phone: +1-888-267-4436 https://www.origene.com techsupport@origene.com EU: info-de@origene.com



Minimum Stage Grouping:

IIB

T (Extent of Primary

Tumor):

N (Lymph node

N1a

T2

metastasis):

M (Distant metastasis): MX

Storage: Store FFPE tissue sections at +4°C.

**Stability:** All FFPE tissue sections are stable for 1 year from date of purchase.

## **Product images:**



4x Image



20x Image