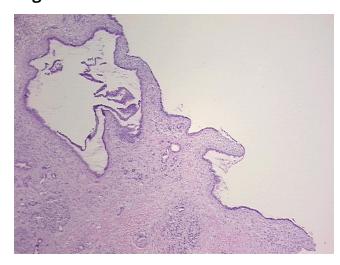

ductal

normal:5% exocrine epithelium, 35% endocrine epithelium, 10% ducts, 50% stroma

CASE Diagnosis (from medical center path

report):

**Age:** 53

Gender: Male

Race: White or Caucasian

0%



**OriGene Technologies, Inc.** 9620 Medical Center Drive, Ste 200

CN: techsupport@origene.cn

Rockville, MD 20850, US Phone: +1-888-267-4436 https://www.origene.com techsupport@origene.com EU: info-de@origene.com



**Tumor Grade:** AJCC G3: Poorly differentiated

IΑ

T1

Minimum Stage

Grouping:

T (Extent of Primary

Tumor):

Storage:

N (Lymph node

NX

metastasis):

M (Distant metastasis): MX

Store frozen tissue sections at -80°C.

Stability: All frozen tissue sections are stable for 1 year from date of purchase if stored at -80°C

without repeated freeze/thaws.

## **Product images:**



4x Image



20x Image