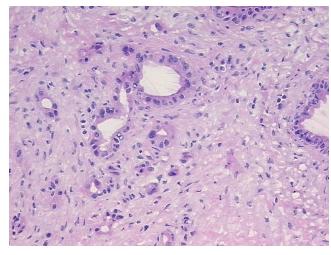

mal:5% exocrine epithelium, 35% endocrine epithelium, 10% ducts, 50% stroma

CASE Diagnosis (from medical center path

report):

**Age:** 53

Gender: Male

Race: White or Caucasian

0%



**OriGene Technologies, Inc.** 9620 Medical Center Drive, Ste 200

CN: techsupport@origene.cn

Rockville, MD 20850, US Phone: +1-888-267-4436 https://www.origene.com techsupport@origene.com EU: info-de@origene.com



**Tumor Grade:** AJCC G3: Poorly differentiated

IΑ

T1

Minimum Stage

Grouping:

T (Extent of Primary

Tumor):

Storage:

N (Lymph node

NX

metastasis):

M (Distant metastasis): MX

Store frozen tissue sections at -80°C.

Stability: All frozen tissue sections are stable for 1 year from date of purchase if stored at -80°C

without repeated freeze/thaws.

## **Product images:**



4x Image



20x Image