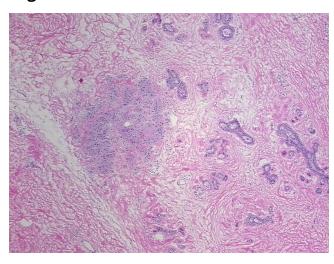

Appearance: T

Sample Diagnosis (from Pathology Verification):

Adenocarcinoma of breast, ductal

Normal: 85% Lesional: 0% Tumor: 7%

Tumor Hypo/Acellular

Stroma:

0%

**Tumor Hypercellular** 

Stroma:

8%

Necrosis: 09

Pathology Verification notes from H&E review:

Non Tumor Structures: 15% Glandular epithelium, 85% Stroma

CASE Diagnosis (from medical center path

report):

Adenocarcinoma of breast, ductal

## **Product images:**

4x Image

20x Image