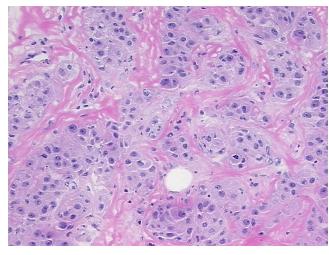

Appearance: T

Sample Diagnosis (from Pathology Verification):

Adenocarcinoma of breast, ductal

Normal: 85% Lesional: 0% Tumor: 7%

Tumor Hypo/Acellular

Stroma:

0%

**Tumor Hypercellular** 

Stroma:

8%

Necrosis: 09

Pathology Verification notes from H&E review:

Non Tumor Structures: 15% Glandular epithelium, 85% Stroma

CASE Diagnosis (from medical center path

report):

Adenocarcinoma of breast, ductal

## **Product images:**

4x Image

20x Image