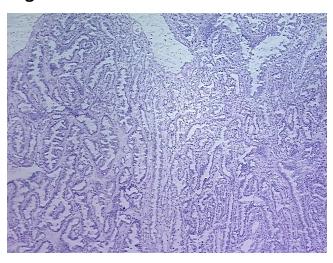

rt):

Adenocarcinoma of gall bladder

**Age:** 50

Gender: Female

Race: Black or African American

Tumor Grade: Not Reported



**OriGene Technologies, Inc.** 9620 Medical Center Drive, Ste 200

CN: techsupport@origene.cn

Rockville, MD 20850, US Phone: +1-888-267-4436 https://www.origene.com techsupport@origene.com EU: info-de@origene.com



Minimum Stage Grouping:

IΑ

T (Extent of Primary

Tumor):

T1b

N (Lymph node

N0

metastasis):

MX

M (Distant metastasis):
Diagnostic Test Results:

Trichrome - Masson stain, Fibrosis; Iron stain, Perls ~ Iron stain, Prussian blue, Negative

Storage:

Store frozen tissue sections at -80°C.

Stability:

All frozen tissue sections are stable for 1 year from date of purchase if stored at -80°C

without repeated freeze/thaws.

## **Product images:**



4x Image



20x Image