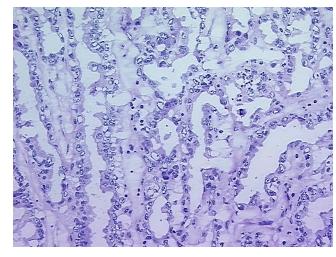

arcinoma of gall bladder

**Age:** 50

Gender: Female

Race: Black or African American

Tumor Grade: Not Reported



**OriGene Technologies, Inc.** 9620 Medical Center Drive, Ste 200

CN: techsupport@origene.cn

Rockville, MD 20850, US Phone: +1-888-267-4436 https://www.origene.com techsupport@origene.com EU: info-de@origene.com



Minimum Stage Grouping:

IΑ

T (Extent of Primary

Tumor):

T1b

N (Lymph node

N0

metastasis):

MX

M (Distant metastasis):
Diagnostic Test Results:

Trichrome - Masson stain, Fibrosis; Iron stain, Perls ~ Iron stain, Prussian blue, Negative

Storage:

Store frozen tissue sections at -80°C.

Stability:

All frozen tissue sections are stable for 1 year from date of purchase if stored at -80°C

without repeated freeze/thaws.

## **Product images:**



4x Image



20x Image