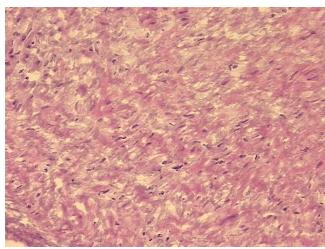

tery: carotid

Appearance:

Sample Diagnosis (from Pathology Verification):

Atherosclerotic plaque

Normal: 0% Lesional: 100% 0% Tumor: 0%

Tumor Hypo/Acellular

Stroma:

**Tumor Hypercellular** 

Stroma:

0%

0% **Necrosis:** 

**CASE Diagnosis (from** medical center path

Atherosclerotic plaque

report):

69 Age:

Gender: **Female** 

White or Caucasian Race:

Storage: Store frozen tissue sections at -80°C.



OriGene Technologies, Inc. 9620 Medical Center Drive, Ste 200

CN: techsupport@origene.cn

Rockville, MD 20850, US Phone: +1-888-267-4436 https://www.origene.com techsupport@origene.com EU: info-de@origene.com



Stability:

All frozen tissue sections are stable for 1 year from date of purchase if stored at -80°C without repeated freeze/thaws.

## **Product images:**



4x Image



20x Image