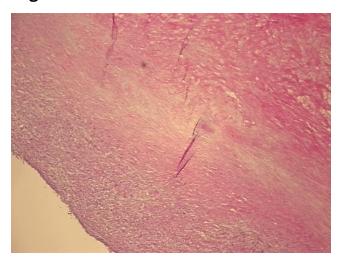

Finding: Artery: carotid

Appearance:

Sample Diagnosis (from Pathology Verification):

Atherosclerotic plaque

Normal: 0% Lesional: 100% 0% Tumor: 0%

Tumor Hypo/Acellular

Stroma:

**Tumor Hypercellular** 

Stroma:

0%

0% **Necrosis:** 

**CASE Diagnosis (from** medical center path

Atherosclerotic plaque

report):

69 Age:

Gender: **Female** 

White or Caucasian Race:

Storage: Store frozen tissue sections at -80°C.



OriGene Technologies, Inc. 9620 Medical Center Drive, Ste 200

CN: techsupport@origene.cn

Rockville, MD 20850, US Phone: +1-888-267-4436 https://www.origene.com techsupport@origene.com EU: info-de@origene.com



Stability:

All frozen tissue sections are stable for 1 year from date of purchase if stored at -80°C without repeated freeze/thaws.

## **Product images:**



4x Image



20x Image