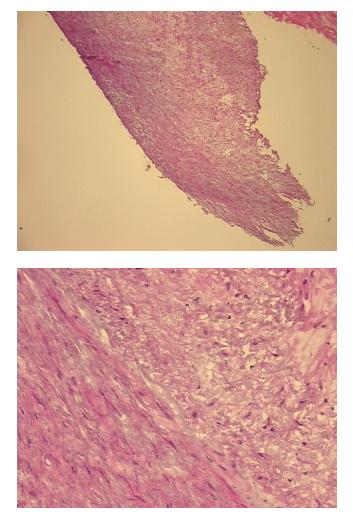

| ••                                                      |                                                              |
|---------------------------------------------------------|--------------------------------------------------------------|
| Disease State:                                          | Other Disease                                                |
| Diagnosis Category:                                     | Atherosclerosis                                              |
| Tissue:                                                 | Artery                                                       |
| Frozen Sample ID:                                       | FR00034003                                                   |
| Case ID:                                                | CI0000013084                                                 |
| Tissue of Origin:                                       | Artery: carotid                                              |
| Site of Finding:                                        | Artery: carotid                                              |
| Appearance:                                             | L                                                            |
| Sample Diagnosis (from<br>Pathology Verification):      | Atherosclerosis                                              |
| Normal:                                                 | 0%                                                           |
| Lesional:                                               | 100%                                                         |
| Tumor:                                                  | 0%                                                           |
| Tumor Hypo/Acellular<br>Stroma:                         | 0%                                                           |
| Tumor Hypercellular<br>Stroma:                          | 0%                                                           |
| Necrosis:                                               | 0%                                                           |
| Pathology Verification<br>notes from H&E review:        | Non Tumor Structures: 10% Vessel, 90% Atherosclerotic debris |
| CASE Diagnosis (from<br>medical center path<br>report): | Atherosclerotic plaque                                       |
| Age:                                                    | 79                                                           |
| Gender:                                                 | Male                                                         |
| Race:                                                   | White or Caucasian                                           |
|                                                         |                                                              |

## Product images:

4x Image

20x Image

This product is to be used for laboratory only. Not for diagnostic or therapeutic use. ©2022 OriGene Technologies, Inc., 9620 Medical Center Drive, Ste 200, Rockville, MD 20850, US