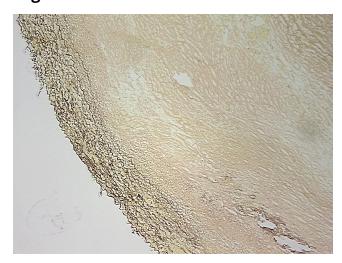

ormal: Lesional: 100% 0% Tumor: 0%

Tumor Hypo/Acellular

Stroma:

**Tumor Hypercellular** 

Stroma:

0%

0% **Necrosis:** 

**Pathology Verification** notes from H&E review:

**CASE Diagnosis (from** medical center path

report):

Atherosclerotic plaque

Non Tumor Structures: 20% Vessel, 80% Atherosclerotic debris

83 Age:

Gender: **Female** 

Race: White or Caucasian



OriGene Technologies, Inc. 9620 Medical Center Drive, Ste 200

CN: techsupport@origene.cn

Rockville, MD 20850, US Phone: +1-888-267-4436 https://www.origene.com techsupport@origene.com EU: info-de@origene.com



**Storage:** Store frozen tissue sections at -80°C.

Stability: All frozen tissue sections are stable for 1 year from date of purchase if stored at -80°C

without repeated freeze/thaws.

## **Product images:**



4x Image



20x Image