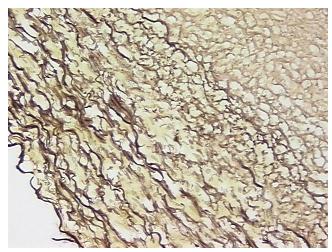

nal: 100% 0% Tumor: 0%

Tumor Hypo/Acellular

Stroma:

**Tumor Hypercellular** 

Stroma:

0%

0% **Necrosis:** 

**Pathology Verification** notes from H&E review:

**CASE Diagnosis (from** medical center path

report):

Atherosclerotic plaque

Non Tumor Structures: 20% Vessel, 80% Atherosclerotic debris

83 Age:

Gender: **Female** 

Race: White or Caucasian



OriGene Technologies, Inc. 9620 Medical Center Drive, Ste 200

CN: techsupport@origene.cn

Rockville, MD 20850, US Phone: +1-888-267-4436 https://www.origene.com techsupport@origene.com EU: info-de@origene.com



**Storage:** Store frozen tissue sections at -80°C.

Stability: All frozen tissue sections are stable for 1 year from date of purchase if stored at -80°C

without repeated freeze/thaws.

## **Product images:**



4x Image



20x Image