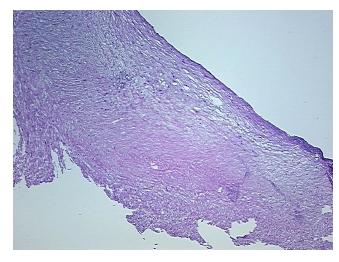

## **Product images:**

4x Image

20x Image

Appearance:

Sample Diagnosis (from Pathology Verification):

Atherosclerotic plaque

0% Normal: Lesional: 100% 0% Tumor: 0%

Tumor Hypo/Acellular Stroma:

**Tumor Hypercellular** 0%

Stroma:

**Necrosis:** 

**Pathology Verification** notes from H&E review: Non Tumor Structures: 80% Intima, 20% Media; Other Features/Comments: Fibrous plaque

**CASE Diagnosis (from** medical center path

report):

Atherosclerotic plaque