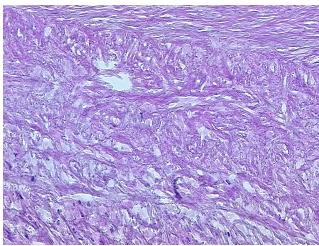

## **Product images:**

4x Image

20x Image

Appearance:

Sample Diagnosis (from Pathology Verification):

Atherosclerotic plaque

0% Normal: Lesional: 100% 0% Tumor: 0%

Tumor Hypo/Acellular Stroma:

**Tumor Hypercellular** 0%

Stroma:

**Necrosis:** 

**Pathology Verification** notes from H&E review: Non Tumor Structures: 80% Intima, 20% Media; Other Features/Comments: Fibrous plaque

**CASE Diagnosis (from** medical center path

report):

Atherosclerotic plaque