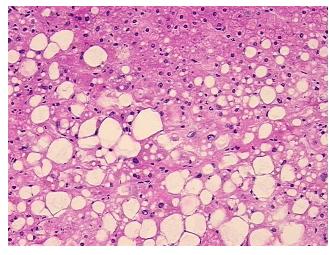

Lobules, 2% Triads

**CASE Diagnosis (from** medical center path

report):

Adenocarcinoma of colon, metastatic

66 Age:

Gender: **Female** 

Race: White or Caucasian



OriGene Technologies, Inc. 9620 Medical Center Drive, Ste 200

CN: techsupport@origene.cn

Rockville, MD 20850, US Phone: +1-888-267-4436 https://www.origene.com techsupport@origene.com EU: info-de@origene.com



**Tumor Grade:** AJCC G2: Moderately differentiated

Minimum Stage

Grouping:

IV

T (Extent of Primary

Tumor):

 $\mathsf{TX}$ 

N (Lymph node

NX

metastasis):

M (Distant metastasis): M1

**Storage:** Store frozen tissue sections at -80°C.

Stability: All frozen tissue sections are stable for 1 year from date of purchase if stored at -80°C

without repeated freeze/thaws.

## **Product images:**



4x Image



20x Image