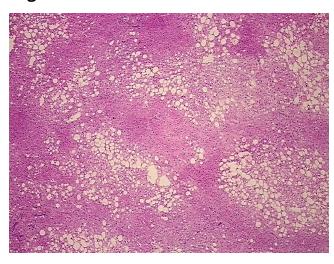

uctures: 98% Lobules, 2% Triads

**CASE Diagnosis (from** medical center path

report):

Adenocarcinoma of colon, metastatic

66 Age:

Gender: **Female** 

Race: White or Caucasian



OriGene Technologies, Inc. 9620 Medical Center Drive, Ste 200

CN: techsupport@origene.cn

Rockville, MD 20850, US Phone: +1-888-267-4436 https://www.origene.com techsupport@origene.com EU: info-de@origene.com



**Tumor Grade:** AJCC G2: Moderately differentiated

Minimum Stage

Grouping:

IV

T (Extent of Primary

Tumor):

 $\mathsf{TX}$ 

N (Lymph node

NX

metastasis):

M (Distant metastasis): M1

**Storage:** Store frozen tissue sections at -80°C.

Stability: All frozen tissue sections are stable for 1 year from date of purchase if stored at -80°C

without repeated freeze/thaws.

## **Product images:**



4x Image



20x Image