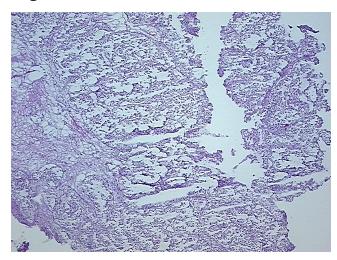

lular** 0%

Stroma:

0% **Necrosis:** 

**CASE Diagnosis (from** 

medical center path

report):

42 Age:

Gender: **Female** 

Race: White or Caucasian

**Tumor Grade:** Fuhrman G2: Nuclei slightly irregular OriGene Technologies, Inc.

9620 Medical Center Drive, Ste 200 Rockville, MD 20850, US Phone: +1-888-267-4436 https://www.origene.com techsupport@origene.com EU: info-de@origene.com CN: techsupport@origene.cn



Carcinoma of kidney, renal cell, clear cell



Minimum Stage Grouping:

T (Extent of Primary

Tumor):

N (Lymph node NX

metastasis):

M (Distant metastasis): MX

**Storage:** Store frozen tissue sections at -80°C.

T1a

Stability: All frozen tissue sections are stable for 1 year from date of purchase if stored at -80°C

without repeated freeze/thaws.

## **Product images:**



4x Image



20x Image