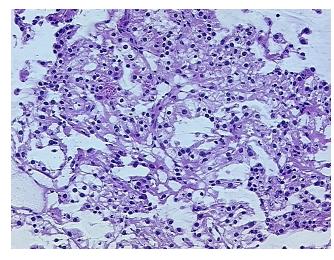

Stroma:

0% **Necrosis:** 

**CASE Diagnosis (from** 

medical center path

report):

42 Age:

Gender: **Female** 

Race: White or Caucasian

**Tumor Grade:** Fuhrman G2: Nuclei slightly irregular OriGene Technologies, Inc.

9620 Medical Center Drive, Ste 200 Rockville, MD 20850, US Phone: +1-888-267-4436 https://www.origene.com techsupport@origene.com EU: info-de@origene.com CN: techsupport@origene.cn



Carcinoma of kidney, renal cell, clear cell



Minimum Stage Grouping:

T (Extent of Primary

Tumor):

N (Lymph node NX

metastasis):

M (Distant metastasis): MX

**Storage:** Store frozen tissue sections at -80°C.

T1a

Stability: All frozen tissue sections are stable for 1 year from date of purchase if stored at -80°C

without repeated freeze/thaws.

## **Product images:**



4x Image



20x Image