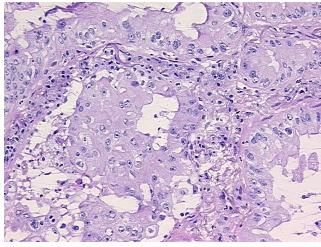

h report):

Adenocarcinoma of lung

Tumor Stroma (Cellular): Inflammatory cells; Lesion (10%): Emphysematous changes 100%

**Age:** 87

**Gender:** Female

Race: White or Caucasian



**OriGene Technologies, Inc.** 9620 Medical Center Drive, Ste 200

CN: techsupport@origene.cn

Rockville, MD 20850, US Phone: +1-888-267-4436 https://www.origene.com techsupport@origene.com EU: info-de@origene.com



**Tumor Grade:** AJCC G2: Moderately differentiated

Minimum Stage

Grouping:

ΙB

T (Extent of Primary

Tumor):

T2

N (Lymph node

NX

metastasis):

MX

M (Distant metastasis):

Storage: Store frozen tissue sections at -80°C.

Stability: All frozen tissue sections are stable for 1 year from date of purchase if stored at -80°C

without repeated freeze/thaws.

## **Product images:**



4x Image



20x Image