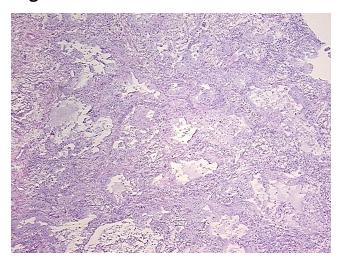

l center path report):

Adenocarcinoma of lung

Tumor Stroma (Cellular): Inflammatory cells; Lesion (10%): Emphysematous changes 100%

**Age:** 87

**Gender:** Female

Race: White or Caucasian



**OriGene Technologies, Inc.** 9620 Medical Center Drive, Ste 200

CN: techsupport@origene.cn

Rockville, MD 20850, US Phone: +1-888-267-4436 https://www.origene.com techsupport@origene.com EU: info-de@origene.com



**Tumor Grade:** AJCC G2: Moderately differentiated

Minimum Stage

Grouping:

ΙB

T (Extent of Primary

Tumor):

T2

N (Lymph node

NX

metastasis):

MX

M (Distant metastasis):

Storage: Store frozen tissue sections at -80°C.

Stability: All frozen tissue sections are stable for 1 year from date of purchase if stored at -80°C

without repeated freeze/thaws.

## **Product images:**



4x Image



20x Image