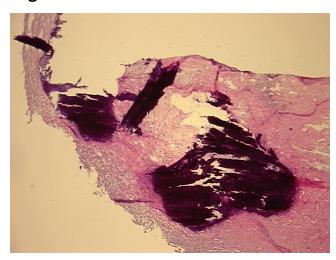

erotic plaque

Normal: 0%
Lesional: 100%
Tumor: 0%
Tumor Hypo/Acellular 0%

Tumor Hypo/Acellular Stroma:

Tumor Hypercellular

Stroma:

Necrosis: 09

Pathology Verification notes from H&E review:

calcified atherosclerotic plaque

CASE Diagnosis (from medical center path

report):

Atherosclerotic plaque

**Age:** 80

**Gender:** Female

Race: White or Caucasian

0%



**OriGene Technologies, Inc.** 9620 Medical Center Drive, Ste 200

CN: techsupport@origene.cn

Rockville, MD 20850, US Phone: +1-888-267-4436 https://www.origene.com techsupport@origene.com EU: info-de@origene.com



**Storage:** Store frozen tissue sections at -80°C.

Stability: All frozen tissue sections are stable for 1 year from date of purchase if stored at -80°C

without repeated freeze/thaws.

## **Product images:**



4x Image



20x Image