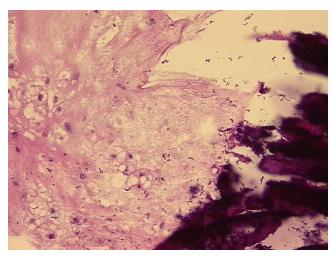

e

Normal: 0%
Lesional: 100%
Tumor: 0%
Tumor Hypo/Acellular 0%

Tumor Hypo/Acellular Stroma:

Tumor Hypercellular

Stroma:

Necrosis: 09

Pathology Verification notes from H&E review:

calcified atherosclerotic plaque

CASE Diagnosis (from medical center path

report):

Atherosclerotic plaque

**Age:** 80

**Gender:** Female

Race: White or Caucasian

0%



**OriGene Technologies, Inc.** 9620 Medical Center Drive, Ste 200

CN: techsupport@origene.cn

Rockville, MD 20850, US Phone: +1-888-267-4436 https://www.origene.com techsupport@origene.com EU: info-de@origene.com



**Storage:** Store frozen tissue sections at -80°C.

Stability: All frozen tissue sections are stable for 1 year from date of purchase if stored at -80°C

without repeated freeze/thaws.

## **Product images:**



4x Image



20x Image