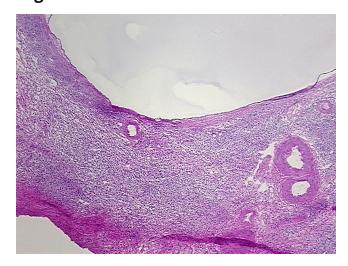

al: 10% 0% Tumor: 0%

Tumor Hypo/Acellular Stroma:

0%

**Tumor Hypercellular** 

Stroma:

**Necrosis:** 

**Pathology Verification** notes from H&E review: Non Tumor Structures: 20% Ovarian stroma, 50% Hilar vessels, 30% Corpus albicans

**CASE Diagnosis (from** medical center path

report):

Cyst of ovary, serous

70 Age:

Gender: **Female** 

Race: White or Caucasian



OriGene Technologies, Inc. 9620 Medical Center Drive, Ste 200

CN: techsupport@origene.cn

Rockville, MD 20850, US Phone: +1-888-267-4436 https://www.origene.com techsupport@origene.com EU: info-de@origene.com



**Storage:** Store frozen tissue sections at -80°C.

Stability: All frozen tissue sections are stable for 1 year from date of purchase if stored at -80°C

without repeated freeze/thaws.

## **Product images:**



4x Image



20x Image