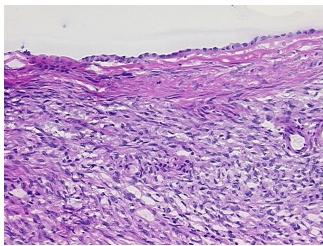

umor: 0%

Tumor Hypo/Acellular Stroma:

0%

**Tumor Hypercellular** 

Stroma:

**Necrosis:** 

**Pathology Verification** notes from H&E review: Non Tumor Structures: 20% Ovarian stroma, 50% Hilar vessels, 30% Corpus albicans

**CASE Diagnosis (from** medical center path

report):

Cyst of ovary, serous

70 Age:

Gender: **Female** 

Race: White or Caucasian



OriGene Technologies, Inc. 9620 Medical Center Drive, Ste 200

CN: techsupport@origene.cn

Rockville, MD 20850, US Phone: +1-888-267-4436 https://www.origene.com techsupport@origene.com EU: info-de@origene.com



**Storage:** Store frozen tissue sections at -80°C.

Stability: All frozen tissue sections are stable for 1 year from date of purchase if stored at -80°C

without repeated freeze/thaws.

## **Product images:**



4x Image



20x Image