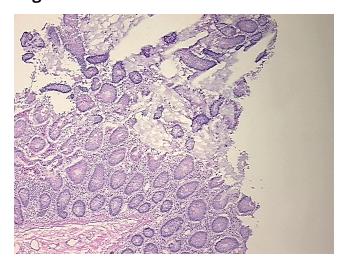

ellular

Stroma:

**Tumor Hypercellular** 0%

Stroma:

**Necrosis:** 

**Pathology Verification** Inflammation: Mild Mixed inflammatory infiltrate; Non Tumor Structures: 20% Mucosa, 20%

notes from H&E review: Submucosa, 60% Muscle

**CASE Diagnosis (from** medical center path

report):

Colitis, ulcerative, chronic active

43 Age: Gender: Male

White or Caucasian Race:



OriGene Technologies, Inc. 9620 Medical Center Drive, Ste 200

CN: techsupport@origene.cn

Rockville, MD 20850, US Phone: +1-888-267-4436 https://www.origene.com techsupport@origene.com EU: info-de@origene.com



**Storage:** Store frozen tissue sections at -80°C.

Stability: All frozen tissue sections are stable for 1 year from date of purchase if stored at -80°C

without repeated freeze/thaws.

## **Product images:**



4x Image



20x Image