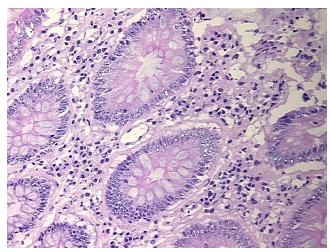

oma:

**Tumor Hypercellular** 0%

Stroma:

**Necrosis:** 

**Pathology Verification** Inflammation: Mild Mixed inflammatory infiltrate; Non Tumor Structures: 20% Mucosa, 20%

notes from H&E review: Submucosa, 60% Muscle

**CASE Diagnosis (from** medical center path

report):

Colitis, ulcerative, chronic active

43 Age: Gender: Male

White or Caucasian Race:



OriGene Technologies, Inc. 9620 Medical Center Drive, Ste 200

CN: techsupport@origene.cn

Rockville, MD 20850, US Phone: +1-888-267-4436 https://www.origene.com techsupport@origene.com EU: info-de@origene.com



**Storage:** Store frozen tissue sections at -80°C.

Stability: All frozen tissue sections are stable for 1 year from date of purchase if stored at -80°C

without repeated freeze/thaws.

## **Product images:**



4x Image



20x Image