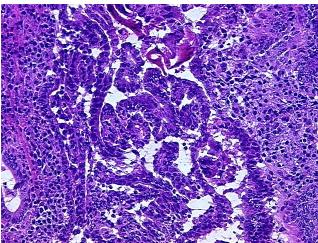

evere Lymphoplasmacytic

notes from H&E review: infiltrate

CASE Diagnosis (from medical center path

report):

Carcinoma of thyroid, papillary

**Age:** 82

**Gender:** Female

Race: White or Caucasian



**OriGene Technologies, Inc.** 9620 Medical Center Drive, Ste 200

CN: techsupport@origene.cn

Rockville, MD 20850, US Phone: +1-888-267-4436 https://www.origene.com techsupport@origene.com EU: info-de@origene.com



Tumor Grade: Not Reported

Minimum Stage

**Grouping:** 

T (Extent of Primary

Tumor):

N (Lymph node

NX

T1

metastasis):

M (Distant metastasis): MX

**Storage:** Store frozen tissue sections at -80°C.

Stability: All frozen tissue sections are stable for 1 year from date of purchase if stored at -80°C

without repeated freeze/thaws.

## **Product images:**



4x Image



20x Image