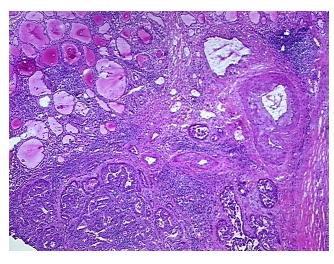

lammation: Severe Lymphoplasmacytic

notes from H&E review: infiltrate

CASE Diagnosis (from medical center path

report):

Carcinoma of thyroid, papillary

**Age:** 82

**Gender:** Female

Race: White or Caucasian



**OriGene Technologies, Inc.** 9620 Medical Center Drive, Ste 200

CN: techsupport@origene.cn

Rockville, MD 20850, US Phone: +1-888-267-4436 https://www.origene.com techsupport@origene.com EU: info-de@origene.com



Tumor Grade: Not Reported

Minimum Stage

**Grouping:** 

T (Extent of Primary

Tumor):

N (Lymph node

NX

T1

metastasis):

M (Distant metastasis): MX

**Storage:** Store frozen tissue sections at -80°C.

Stability: All frozen tissue sections are stable for 1 year from date of purchase if stored at -80°C

without repeated freeze/thaws.

## **Product images:**



4x Image



20x Image