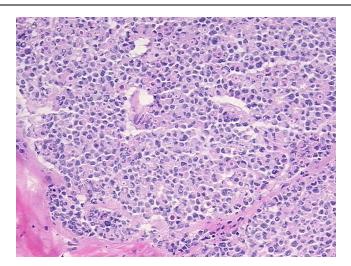

## **Product images:**

4x Image

20x Image

Т Appearance:

Sample Diagnosis (from Pathology Verification):

Adenocarcinoma of breast, lobular

65% Normal: Lesional: 0%

30% Tumor:

Tumor Hypo/Acellular

Stroma:

5%

report):

Adenocarcinoma of breast, lobular

Non Tumor Structures: 5% Glandular epithelium, 55% Stroma, 40% Adipose tissue

70 Age:

Gender: **Female** 

Race: White or Caucasian

OriGene Technologies, Inc. 9620 Medical Center Drive, Ste 200