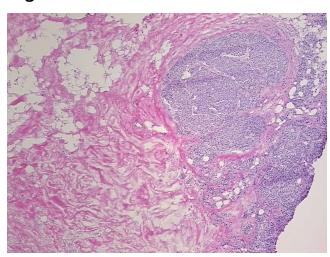

## **Product images:**

4x Image

20x Image

Т Appearance:

Sample Diagnosis (from Pathology Verification):

Adenocarcinoma of breast, lobular

65% Normal: Lesional: 0%

30% Tumor:

Tumor Hypo/Acellular

Stroma:

5%

report):

Adenocarcinoma of breast, lobular

Non Tumor Structures: 5% Glandular epithelium, 55% Stroma, 40% Adipose tissue

70 Age:

Gender: **Female** 

Race: White or Caucasian

OriGene Technologies, Inc. 9620 Medical Center Drive, Ste 200