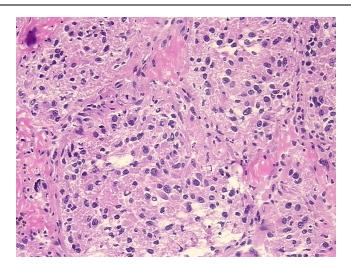

200

CN: techsupport@origene.cn

Rockville, MD 20850, US Phone: +1-888-267-4436 https://www.origene.com techsupport@origene.com EU: info-de@origene.com

#### Frozen Tissue Sections, Carotid body - CS532027

Minimum Stage Grouping:

Not Reported

T (Extent of Primary

Tumor):

Not Reported

N (Lymph node

metastasis):

Not Reported

M (Distant metastasis): N

Not Reported

**Diagnostic Test Results:** 

S100 protein, Positive; Synaptophysin ~ SYN! by IHC, Positive; Chromogranin A ~ Parathyroid

secretory protein 1! by IHC,Positive; Calcitonin ~ CAL3F5! by IHC,Negative

**Storage:** Store frozen tissue sections at -80°C.

Stability: All frozen tissue sections are stable for 1 year from date of purchase if stored at -80°C

without repeated freeze/thaws.

## **Product images:**



4x Image





20x Image