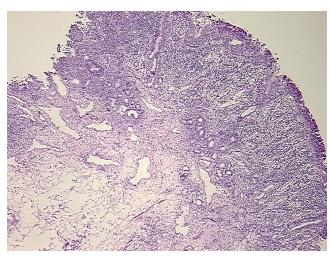

res: 10% Mucosa,

**notes from H&E review:** 90% Lamina propria

CASE Diagnosis (from medical center path

report):

Chondrosarcoma

Age: 39
Gender: Male

Race: White or Caucasian



**OriGene Technologies, Inc.** 9620 Medical Center Drive, Ste 200

CN: techsupport@origene.cn

Rockville, MD 20850, US Phone: +1-888-267-4436 https://www.origene.com techsupport@origene.com EU: info-de@origene.com



**Tumor Grade:** AJCC G2: Moderately differentiated

Minimum Stage

Grouping:

Not Reported

T (Extent of Primary

Tumor):

TX

N (Lymph node

NX

metastasis):

M (Distant metastasis): MX

**Storage:** Store frozen tissue sections at -80°C.

Stability: All frozen tissue sections are stable for 1 year from date of purchase if stored at -80°C

without repeated freeze/thaws.

## **Product images:**



4x Image



20x Image