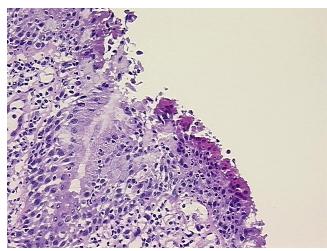

osa,

**notes from H&E review:** 90% Lamina propria

CASE Diagnosis (from medical center path

report):

Chondrosarcoma

Age: 39
Gender: Male

Race: White or Caucasian



**OriGene Technologies, Inc.** 9620 Medical Center Drive, Ste 200

CN: techsupport@origene.cn

Rockville, MD 20850, US Phone: +1-888-267-4436 https://www.origene.com techsupport@origene.com EU: info-de@origene.com



**Tumor Grade:** AJCC G2: Moderately differentiated

Minimum Stage

Grouping:

Not Reported

T (Extent of Primary

Tumor):

TX

N (Lymph node

NX

metastasis):

M (Distant metastasis): MX

**Storage:** Store frozen tissue sections at -80°C.

Stability: All frozen tissue sections are stable for 1 year from date of purchase if stored at -80°C

without repeated freeze/thaws.

## **Product images:**



4x Image



20x Image