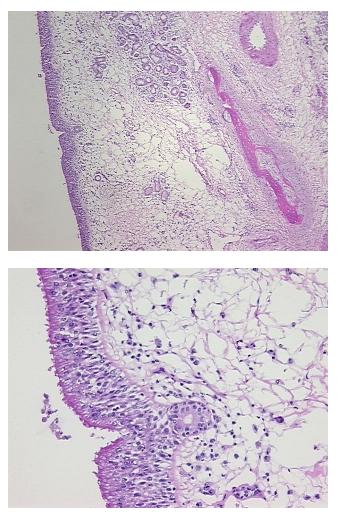

| Product Type:                                           | Frozen Sections                                                                                               |
|---------------------------------------------------------|---------------------------------------------------------------------------------------------------------------|
| Disease State:                                          | Other Disease                                                                                                 |
| Diagnosis Category:                                     | Inflammation (various)                                                                                        |
| Tissue:                                                 | Nose                                                                                                          |
| Frozen Sample ID:                                       | FR00034BD3                                                                                                    |
| Case ID:                                                | CI0000012782                                                                                                  |
| Tissue of Origin:                                       | Nose                                                                                                          |
| Site of Finding:                                        | Nose                                                                                                          |
| Appearance:                                             | L                                                                                                             |
| Sample Diagnosis (from<br>Pathology Verification):      | Inflammation of nose, acute                                                                                   |
| Normal:                                                 | 0%                                                                                                            |
| Lesional:                                               | 100%                                                                                                          |
| Tumor:                                                  | 0%                                                                                                            |
| Tumor Hypo/Acellular<br>Stroma:                         | 0%                                                                                                            |
| Tumor Hypercellular<br>Stroma:                          | 0%                                                                                                            |
| Necrosis:                                               | 0%                                                                                                            |
| Pathology Verification<br>notes from H&E review:        | Inflammation: Moderate Mixed inflammatory infiltrate; Non Tumor Structures: 10% Mucosa,<br>90% Lamina propria |
| CASE Diagnosis (from<br>medical center path<br>report): | Chondrosarcoma                                                                                                |
| Age:                                                    | 39                                                                                                            |
| Gender:                                                 | Male                                                                                                          |
| Race:                                                   | White or Caucasian                                                                                            |

## **Product images:**

4x Image

20x Image

This product is to be used for laboratory only. Not for diagnostic or therapeutic use. ©2022 OriGene Technologies, Inc., 9620 Medical Center Drive, Ste 200, Rockville, MD 20850, US