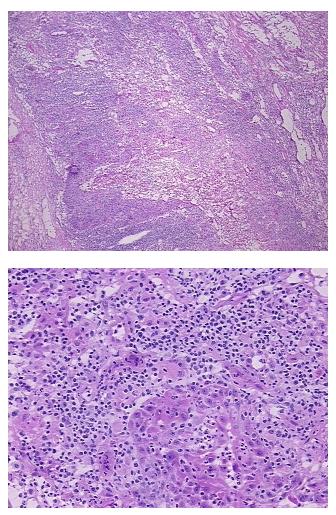

| Product Type:                                           | Frozen Sections                                                                      |
|---------------------------------------------------------|--------------------------------------------------------------------------------------|
| Disease State:                                          | Cancer                                                                               |
| Diagnosis Category:                                     | Bladder Cancer                                                                       |
| Tissue:                                                 | Urinary bladder                                                                      |
| Frozen Sample ID:                                       | FR00034CAC                                                                           |
| Case ID:                                                | CI0000012779                                                                         |
| Tissue of Origin:                                       | Urinary bladder                                                                      |
| Site of Finding:                                        | Lymph node                                                                           |
| Appearance:                                             | Т                                                                                    |
| Sample Diagnosis (from<br>Pathology Verification):      | Carcinoma of bladder, transitional cell, metastatic                                  |
| Normal:                                                 | 10%                                                                                  |
| Lesional:                                               | 0%                                                                                   |
| Tumor:                                                  | 35%                                                                                  |
| Tumor Hypo/Acellular<br>Stroma:                         | 20%                                                                                  |
| Tumor Hypercellular<br>Stroma:                          | 15%                                                                                  |
| Necrosis:                                               | 20%                                                                                  |
| Pathology Verification<br>notes from H&E review:        | Tumor Stroma (Cellular): Inflammatory cells; Tumor Stroma (Hypo/Acellular): Fibrosis |
| CASE Diagnosis (from<br>medical center path<br>report): | Carcinoma of bladder, transitional cell                                              |
| Age:                                                    | 75                                                                                   |
| Gender:                                                 | Male                                                                                 |
| Race:                                                   | White or Caucasian                                                                   |
|                                                         |                                                                                      |

## **Product images:**

4x Image

20x Image

This product is to be used for laboratory only. Not for diagnostic or therapeutic use. ©2022 OriGene Technologies, Inc., 9620 Medical Center Drive, Ste 200, Rockville, MD 20850, US