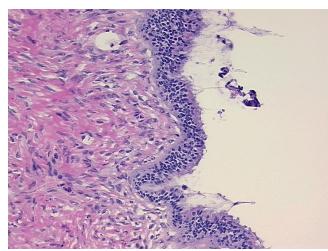

Appearance:

Sample Diagnosis (from Pathology Verification):

Cystadenofibroma of ovary, serous

Normal: 0% Lesional: 0% 100% Tumor:

Tumor Hypo/Acellular

Stroma:

0%

Т

**Tumor Hypercellular** 

Stroma:

report):

0%

0% **Necrosis:** 

**CASE Diagnosis (from** medical center path

Age:

Cystadenofibroma of ovary, serous

## **Product images:**

4x Image

20x Image