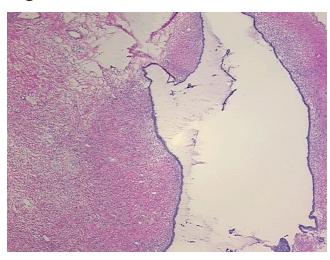

Appearance:

Sample Diagnosis (from Pathology Verification):

Cystadenofibroma of ovary, serous

Normal: 0% Lesional: 0% 100% Tumor:

Tumor Hypo/Acellular

Stroma:

0%

Т

**Tumor Hypercellular** 

Stroma:

report):

0%

0% **Necrosis:** 

**CASE Diagnosis (from** medical center path

Age:

Cystadenofibroma of ovary, serous

## **Product images:**

4x Image

20x Image