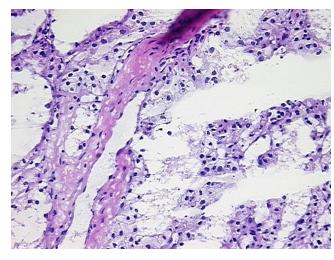

r Hypercellular** 15%

15%

Stroma:

0% **Necrosis:** 

**CASE Diagnosis (from** 

medical center path

report):

Carcinoma of kidney, renal cell, metastatic

82 Age:

Gender: Male

Race: White or Caucasian

**Tumor Grade:** Not Reported



OriGene Technologies, Inc. 9620 Medical Center Drive, Ste 200

CN: techsupport@origene.cn

Rockville, MD 20850, US Phone: +1-888-267-4436 https://www.origene.com techsupport@origene.com EU: info-de@origene.com

Minimum Stage Grouping:

IV

T (Extent of Primary

Tumor):

N (Lymph node

NX

TX

metastasis):

M (Distant metastasis): M1

**Storage:** Store frozen tissue sections at -80°C.

Stability: All frozen tissue sections are stable for 1 year from date of purchase if stored at -80°C

without repeated freeze/thaws.

## **Product images:**



4x Image



20x Image