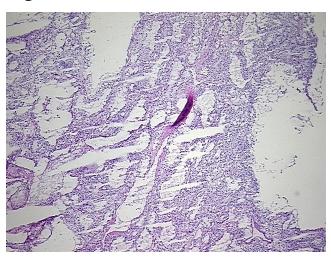

oma:

**Tumor Hypercellular** 15%

15%

Stroma:

0% **Necrosis:** 

**CASE Diagnosis (from** 

medical center path

report):

Carcinoma of kidney, renal cell, metastatic

82 Age:

Gender: Male

Race: White or Caucasian

**Tumor Grade:** Not Reported



OriGene Technologies, Inc. 9620 Medical Center Drive, Ste 200

CN: techsupport@origene.cn

Rockville, MD 20850, US Phone: +1-888-267-4436 https://www.origene.com techsupport@origene.com EU: info-de@origene.com

Minimum Stage Grouping:

IV

T (Extent of Primary

Tumor):

N (Lymph node

NX

TX

metastasis):

M (Distant metastasis): M1

**Storage:** Store frozen tissue sections at -80°C.

Stability: All frozen tissue sections are stable for 1 year from date of purchase if stored at -80°C

without repeated freeze/thaws.

## **Product images:**



4x Image



20x Image