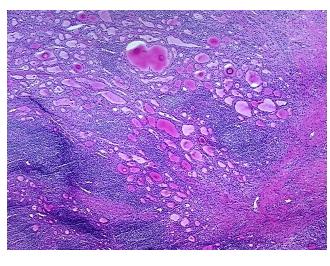

: 35% Thyroid follicles, 30% Fibrous stroma, 35% Lymphoid stroma

CASE Diagnosis (from medical center path

report):

carcinorna or criyrold, papillary, loca

**Age:** 64

**Gender:** Female

Race: White or Caucasian



**OriGene Technologies, Inc.** 9620 Medical Center Drive, Ste 200

CN: techsupport@origene.cn

Rockville, MD 20850, US Phone: +1-888-267-4436 https://www.origene.com techsupport@origene.com EU: info-de@origene.com



Tumor Grade: Not Reported

Minimum Stage

Grouping:

ı

T (Extent of Primary

Tumor):

T1

N (Lymph node metastasis):

NX

M (Distant metastasis):

MX

,

Store frozen tissue sections at -80°C.

Storage: Stability:

All frozen tissue sections are stable for 1 year from date of purchase if stored at -80°C

without repeated freeze/thaws.

## **Product images:**



4x Image



20x Image