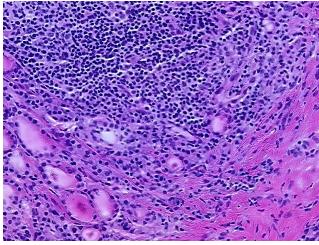

d follicles, 30% Fibrous stroma, 35% Lymphoid stroma

CASE Diagnosis (from medical center path

report):

carcinorna or criyrold, papillary, loca

**Age:** 64

**Gender:** Female

Race: White or Caucasian



**OriGene Technologies, Inc.** 9620 Medical Center Drive, Ste 200

CN: techsupport@origene.cn

Rockville, MD 20850, US Phone: +1-888-267-4436 https://www.origene.com techsupport@origene.com EU: info-de@origene.com



Tumor Grade: Not Reported

Minimum Stage

Grouping:

ı

T (Extent of Primary

Tumor):

T1

N (Lymph node metastasis):

NX

M (Distant metastasis):

MX

,

Store frozen tissue sections at -80°C.

Storage: Stability:

All frozen tissue sections are stable for 1 year from date of purchase if stored at -80°C

without repeated freeze/thaws.

## **Product images:**



4x Image



20x Image