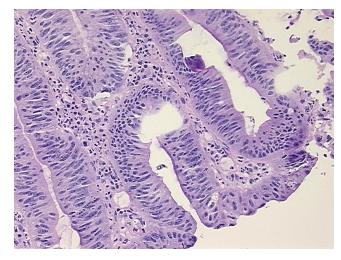

mor Hypercellular** 

Stroma:

report):

10%

0% **Necrosis:** 

**CASE Diagnosis (from** medical center path

Adenocarcinoma of colon

49 Age:

Gender: **Female** 

Race: White or Caucasian

**Tumor Grade:** AJCC G1: Well differentiated 9620 Medical Center Drive, Ste 200 Rockville, MD 20850, US Phone: +1-888-267-4436

https://www.origene.com techsupport@origene.com EU: info-de@origene.com CN: techsupport@origene.cn

OriGene Technologies, Inc.



Minimum Stage Grouping:

IIIA

T2

T (Extent of Primary

Tumor):

N (Lymph node N1

metastasis):

M (Distant metastasis): MX

**Storage:** Store frozen tissue sections at -80°C.

Stability: All frozen tissue sections are stable for 1 year from date of purchase if stored at -80°C

without repeated freeze/thaws.

## **Product images:**



4x Image



20x Image