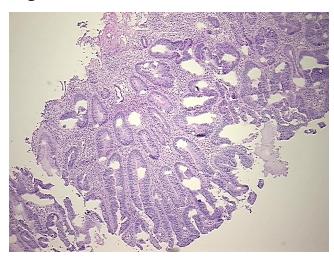

a:

0%

**Tumor Hypercellular** 

Stroma:

report):

10%

0% **Necrosis:** 

**CASE Diagnosis (from** medical center path

Adenocarcinoma of colon

49 Age:

Gender: **Female** 

Race: White or Caucasian

**Tumor Grade:** AJCC G1: Well differentiated 9620 Medical Center Drive, Ste 200 Rockville, MD 20850, US Phone: +1-888-267-4436

https://www.origene.com techsupport@origene.com EU: info-de@origene.com CN: techsupport@origene.cn

OriGene Technologies, Inc.



Minimum Stage Grouping:

IIIA

T2

T (Extent of Primary

Tumor):

N (Lymph node N1

metastasis):

M (Distant metastasis): MX

**Storage:** Store frozen tissue sections at -80°C.

Stability: All frozen tissue sections are stable for 1 year from date of purchase if stored at -80°C

without repeated freeze/thaws.

## **Product images:**



4x Image



20x Image