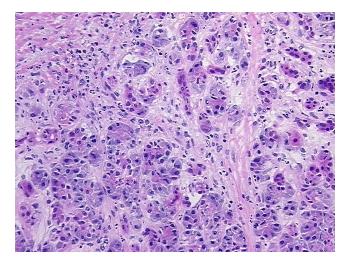

0% Endocrine epithelium, 35% Ducts

Adenocarcinoma of ampulla of Vater

**CASE Diagnosis (from** medical center path

report):

63 Age:

Gender: **Female** 

Race: White or Caucasian



OriGene Technologies, Inc. 9620 Medical Center Drive, Ste 200

CN: techsupport@origene.cn

Rockville, MD 20850, US Phone: +1-888-267-4436 https://www.origene.com techsupport@origene.com EU: info-de@origene.com



**Tumor Grade:** AJCC G2: Moderately differentiated

Minimum Stage

Grouping:

Ш

T (Extent of Primary

Tumor):

Т3

N (Lymph node

N1

metastasis):

M (Distant metastasis): MX

**Storage:** Store frozen tissue sections at -80°C.

Stability: All frozen tissue sections are stable for 1 year from date of purchase if stored at -80°C

without repeated freeze/thaws.

## **Product images:**



4x Image



20x Image