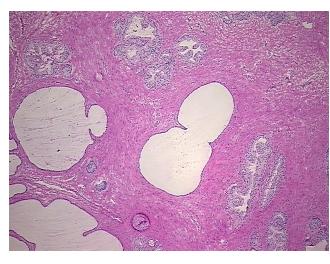

review:

**CASE Diagnosis (from** medical center path

report):

Adenocarcinoma of prostate

Non Tumor Structures: 30% Epithelium, 70% Fibromuscular stroma

68 Age:

Gender: Male

White or Caucasian Race:



OriGene Technologies, Inc. 9620 Medical Center Drive, Ste 200

CN: techsupport@origene.cn

Rockville, MD 20850, US Phone: +1-888-267-4436 https://www.origene.com techsupport@origene.com EU: info-de@origene.com



**Tumor Grade:** Gleason Score: 3+4=7/10

Minimum Stage

Grouping:

Ш

T (Extent of Primary

Tumor):

T2c

N (Lymph node

N0

metastasis):

M (Distant metastasis): MX

**Storage:** Store frozen tissue sections at -80°C.

Stability: All frozen tissue sections are stable for 1 year from date of purchase if stored at -80°C

without repeated freeze/thaws.

## **Product images:**



4x Image



20x Image