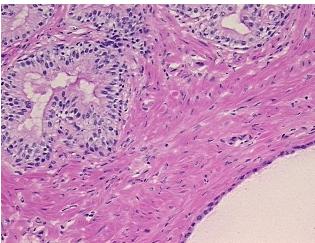

ASE Diagnosis (from** medical center path

report):

Adenocarcinoma of prostate

Non Tumor Structures: 30% Epithelium, 70% Fibromuscular stroma

68 Age:

Gender: Male

White or Caucasian Race:



OriGene Technologies, Inc. 9620 Medical Center Drive, Ste 200

CN: techsupport@origene.cn

Rockville, MD 20850, US Phone: +1-888-267-4436 https://www.origene.com techsupport@origene.com EU: info-de@origene.com



**Tumor Grade:** Gleason Score: 3+4=7/10

Minimum Stage

Grouping:

Ш

T (Extent of Primary

Tumor):

T2c

N (Lymph node

N0

metastasis):

M (Distant metastasis): MX

**Storage:** Store frozen tissue sections at -80°C.

Stability: All frozen tissue sections are stable for 1 year from date of purchase if stored at -80°C

without repeated freeze/thaws.

## **Product images:**



4x Image



20x Image