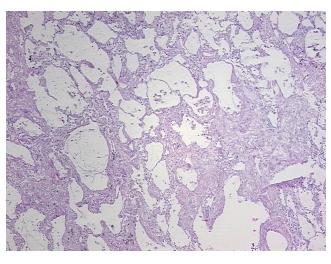

## **Product images:**

4x Image

20x Image

Sample Diagnosis (from Pathology Verification):

**Fibrosis** 

Normal: 0%
Lesional: 100%
Tumor: 0%
Tumor Hypo/Acellular 0%

Stroma:

Tumor Hypercellular 0%

Stroma:

Necrosis: 0%

Pathology Verification Inflammation: Mild Lymphoid infiltrate; Non Tumor Structures: 80% Alveoli, 20%

notes from H&E review: Fibrovascular septa

CASE Diagnosis (from medical center path

report):

Adenocarcinoma of lung

Age: 57
Gender: Male

Race: White or Caucasian

**OriGene Technologies, Inc.** 9620 Medical Center Drive, Ste 200