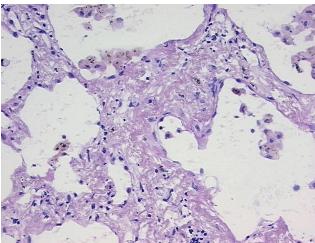

## **Product images:**

4x Image

20x Image

Sample Diagnosis (from Pathology Verification):

**Fibrosis** 

Normal: 0%
Lesional: 100%
Tumor: 0%
Tumor Hypo/Acellular 0%

Stroma:

Tumor Hypercellular 0%

Stroma:

Necrosis: 0%

Pathology Verification Inflammation: Mild Lymphoid infiltrate; Non Tumor Structures: 80% Alveoli, 20%

notes from H&E review: Fibrovascular septa

CASE Diagnosis (from medical center path

report):

Adenocarcinoma of lung

Age: 57
Gender: Male

Race: White or Caucasian

**OriGene Technologies, Inc.** 9620 Medical Center Drive, Ste 200