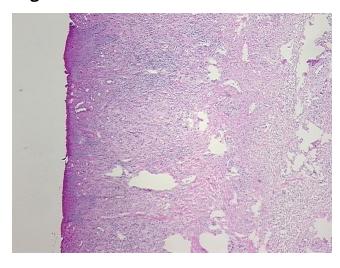

ew: Epidermis, 80% Dermis, 10% Subcutaneous tissue

**CASE Diagnosis (from** 

medical center path

report):

Carcinoma of skin, squamous cell

74 Age:

Gender: **Female** 

Race: White or Caucasian



OriGene Technologies, Inc. 9620 Medical Center Drive, Ste 200

CN: techsupport@origene.cn

Rockville, MD 20850, US Phone: +1-888-267-4436 https://www.origene.com techsupport@origene.com EU: info-de@origene.com



**Tumor Grade:** AJCC G2: Moderately differentiated

Minimum Stage

Grouping:

T1

T (Extent of Primary

Tumor):

N (Lymph node metastasis):

NX

M (Distant metastasis): MX

**Storage:** Store frozen tissue sections at -80°C.

Stability: All frozen tissue sections are stable for 1 year from date of purchase if stored at -80°C

without repeated freeze/thaws.

## **Product images:**



4x Image



20x Image