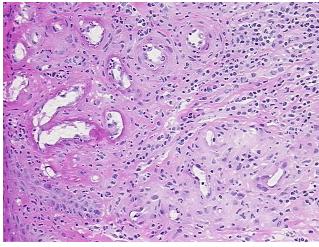

s, 80% Dermis, 10% Subcutaneous tissue

**CASE Diagnosis (from** 

medical center path

report):

Carcinoma of skin, squamous cell

74 Age:

Gender: **Female** 

Race: White or Caucasian



OriGene Technologies, Inc. 9620 Medical Center Drive, Ste 200

CN: techsupport@origene.cn

Rockville, MD 20850, US Phone: +1-888-267-4436 https://www.origene.com techsupport@origene.com EU: info-de@origene.com



**Tumor Grade:** AJCC G2: Moderately differentiated

Minimum Stage

Grouping:

T1

T (Extent of Primary

Tumor):

N (Lymph node metastasis):

NX

M (Distant metastasis): MX

**Storage:** Store frozen tissue sections at -80°C.

Stability: All frozen tissue sections are stable for 1 year from date of purchase if stored at -80°C

without repeated freeze/thaws.

## **Product images:**



4x Image



20x Image