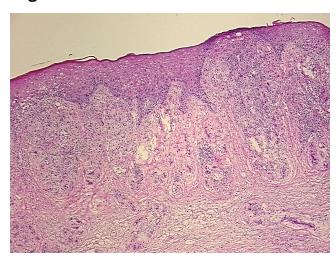

s from H&E review: Dermis, 15% Subcutaneous tissue

**CASE Diagnosis (from** medical center path

report):

Carcinoma of skin, squamous cell

74 Age:

Gender: **Female** 

Race: White or Caucasian



OriGene Technologies, Inc. 9620 Medical Center Drive, Ste 200

CN: techsupport@origene.cn

Rockville, MD 20850, US Phone: +1-888-267-4436 https://www.origene.com techsupport@origene.com EU: info-de@origene.com



**Tumor Grade:** AJCC G2: Moderately differentiated

Minimum Stage

**Grouping:** 

T (Extent of Primary

Tumor):

T1

N (Lymph node

NX

metastasis):

M (Distant metastasis): MX

Storage: Store frozen tissue sections at -80°C.

Stability: All frozen tissue sections are stable for 1 year from date of purchase if stored at -80°C

without repeated freeze/thaws.

## **Product images:**



4x Image



20x Image