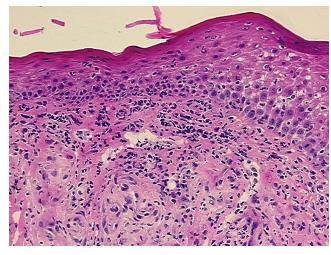

eview: Dermis, 15% Subcutaneous tissue

**CASE Diagnosis (from** medical center path

report):

Carcinoma of skin, squamous cell

74 Age:

Gender: **Female** 

Race: White or Caucasian



OriGene Technologies, Inc. 9620 Medical Center Drive, Ste 200

CN: techsupport@origene.cn

Rockville, MD 20850, US Phone: +1-888-267-4436 https://www.origene.com techsupport@origene.com EU: info-de@origene.com



**Tumor Grade:** AJCC G2: Moderately differentiated

Minimum Stage

**Grouping:** 

T (Extent of Primary

Tumor):

T1

N (Lymph node

NX

metastasis):

M (Distant metastasis): MX

Storage: Store frozen tissue sections at -80°C.

Stability: All frozen tissue sections are stable for 1 year from date of purchase if stored at -80°C

without repeated freeze/thaws.

## **Product images:**



4x Image



20x Image