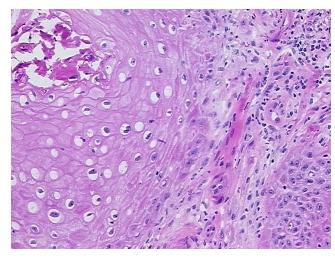

r

Stroma:

**Tumor Hypercellular** 0%

Stroma:

0% **Necrosis:** 

**CASE Diagnosis (from** 

medical center path

report):

74 Age:

Gender: **Female** 

Race: White or Caucasian

**Tumor Grade:** AJCC G2: Moderately differentiated



9620 Medical Center Drive, Ste 200 Rockville, MD 20850, US Phone: +1-888-267-4436 https://www.origene.com techsupport@origene.com EU: info-de@origene.com CN: techsupport@origene.cn



Carcinoma of skin, squamous cell



Minimum Stage

Grouping:

T (Extent of Primary Tumor):

N (Lymph node NX

metastasis):

M (Distant metastasis): MX

**Storage:** Store frozen tissue sections at -80°C.

T1

Stability: All frozen tissue sections are stable for 1 year from date of purchase if stored at -80°C

without repeated freeze/thaws.

## **Product images:**



4x Image



20x Image