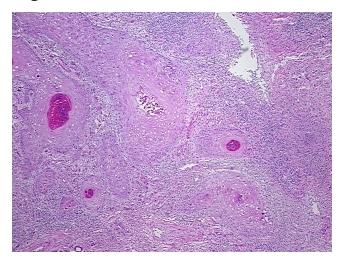

ypo/Acellular

Stroma:

**Tumor Hypercellular** 0%

Stroma:

0% **Necrosis:** 

**CASE Diagnosis (from** 

medical center path

report):

74 Age:

Gender: **Female** 

Race: White or Caucasian

**Tumor Grade:** AJCC G2: Moderately differentiated



9620 Medical Center Drive, Ste 200 Rockville, MD 20850, US Phone: +1-888-267-4436 https://www.origene.com techsupport@origene.com EU: info-de@origene.com CN: techsupport@origene.cn



Carcinoma of skin, squamous cell



Minimum Stage

Grouping:

T (Extent of Primary Tumor):

N (Lymph node NX

metastasis):

M (Distant metastasis): MX

**Storage:** Store frozen tissue sections at -80°C.

T1

Stability: All frozen tissue sections are stable for 1 year from date of purchase if stored at -80°C

without repeated freeze/thaws.

## **Product images:**



4x Image



20x Image