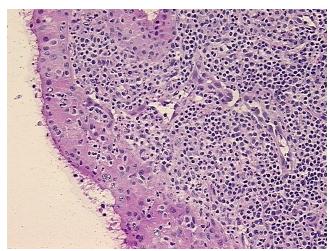

# **Product images:**

4x Image

20x Image

Site of Finding: Parotid gland

Appearance:

Sample Diagnosis (from

Pathology Verification):

Tumor of parotid gland, Warthins

5% Normal: Lesional: 0%

Tumor: 85%

Tumor Hypo/Acellular

Stroma:

**Tumor Hypercellular** 10%

Stroma:

0% **Necrosis:** 

**CASE Diagnosis (from** 

medical center path

report):

Tumor of parotid gland, Warthins