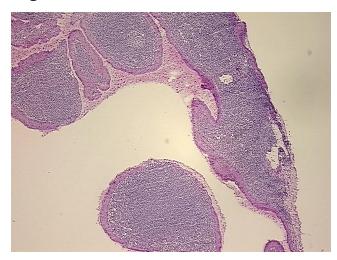

# **Product images:**

4x Image

20x Image

Site of Finding: Parotid gland

Appearance:

Sample Diagnosis (from

Pathology Verification):

Tumor of parotid gland, Warthins

5% Normal: Lesional: 0%

Tumor: 85%

Tumor Hypo/Acellular

Stroma:

**Tumor Hypercellular** 10%

Stroma:

0% **Necrosis:** 

**CASE Diagnosis (from** 

medical center path

report):

Tumor of parotid gland, Warthins