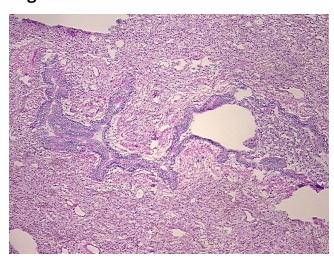

## **Product images:**

4x Image

20x Image

Sample Diagnosis (from Pathology Verification):

Appearance:

Pneumonia, post-obstructive

0% Normal: Lesional: 100% 0% Tumor: 0%

Tumor Hypo/Acellular

Stroma:

**Tumor Hypercellular** 0%

Stroma:

**Necrosis:** 

**Pathology Verification** Inflammation: Mild Lymphoplasmacytic infiltrate, Mild Macrophages; Non Tumor Structures: notes from H&E review: 100% No normal architecture

**CASE Diagnosis (from** Adenocarcinoma of lung