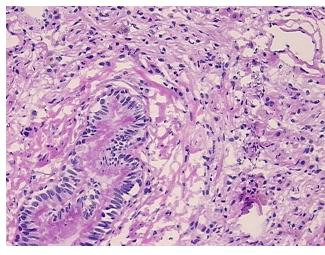

## **Product images:**

4x Image

20x Image

Sample Diagnosis (from Pathology Verification):

Appearance:

Pneumonia, post-obstructive

0% Normal: Lesional: 100% 0% Tumor: 0%

Tumor Hypo/Acellular

Stroma:

**Tumor Hypercellular** 0%

Stroma:

**Necrosis:** 

**Pathology Verification** Inflammation: Mild Lymphoplasmacytic infiltrate, Mild Macrophages; Non Tumor Structures: notes from H&E review: 100% No normal architecture

**CASE Diagnosis (from** Adenocarcinoma of lung