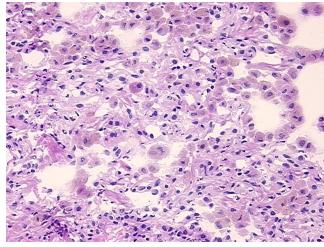

&E review:** 100% No normal architecture

CASE Diagnosis (from medical center path

report):

Adenocarcinoma of lung

**Age:** 58

**Gender:** Female

Race: White or Caucasian



**OriGene Technologies, Inc.** 9620 Medical Center Drive, Ste 200

CN: techsupport@origene.cn

Rockville, MD 20850, US Phone: +1-888-267-4436 https://www.origene.com techsupport@origene.com EU: info-de@origene.com



**Tumor Grade:** AJCC G2: Moderately differentiated

Minimum Stage

**Grouping:** 

IΑ

T (Extent of Primary

Tumor):

T1

N (Lymph node

N0

metastasis):

M (Distant metastasis): MX

Store frozen tissue sections at -80°C.

Storage:

Stability: All frozen tissue sections are stable for 1 year from date of purchase if stored at -80°C

without repeated freeze/thaws.

## **Product images:**



4x Image



20x Image