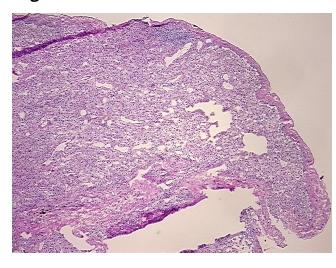

notes from H&E review:** 100% No normal architecture

CASE Diagnosis (from medical center path

report):

Adenocarcinoma of lung

**Age:** 58

**Gender:** Female

Race: White or Caucasian



**OriGene Technologies, Inc.** 9620 Medical Center Drive, Ste 200

CN: techsupport@origene.cn

Rockville, MD 20850, US Phone: +1-888-267-4436 https://www.origene.com techsupport@origene.com EU: info-de@origene.com



**Tumor Grade:** AJCC G2: Moderately differentiated

Minimum Stage

**Grouping:** 

IΑ

T (Extent of Primary

Tumor):

T1

N (Lymph node

N0

metastasis):

M (Distant metastasis): MX

Store frozen tissue sections at -80°C.

Storage:

Stability: All frozen tissue sections are stable for 1 year from date of purchase if stored at -80°C

without repeated freeze/thaws.

## **Product images:**



4x Image



20x Image