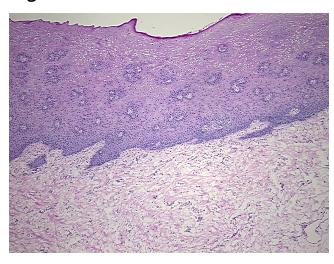

Tumor Structures: 30% Mucosa, 55% Submucosa, 15% Muscle

**CASE Diagnosis (from** medical center path

report):

Adenocarcinoma of esophagus

66 Age:

Gender: **Female** 

Race: White or Caucasian



OriGene Technologies, Inc. 9620 Medical Center Drive, Ste 200

CN: techsupport@origene.cn

Rockville, MD 20850, US Phone: +1-888-267-4436 https://www.origene.com techsupport@origene.com EU: info-de@origene.com



**Tumor Grade:** AJCC G3: Poorly differentiated

Minimum Stage

Grouping:

IIB

T (Extent of Primary

Tumor):

T1

N (Lymph node

N1

metastasis):

M (Distant metastasis): MX

**Storage:** Store frozen tissue sections at -80°C.

Stability: All frozen tissue sections are stable for 1 year from date of purchase if stored at -80°C

without repeated freeze/thaws.

## **Product images:**



4x Image



20x Image