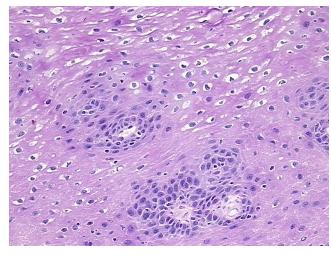

ures: 30% Mucosa, 55% Submucosa, 15% Muscle

**CASE Diagnosis (from** medical center path

report):

Adenocarcinoma of esophagus

66 Age:

Gender: **Female** 

Race: White or Caucasian



OriGene Technologies, Inc. 9620 Medical Center Drive, Ste 200

CN: techsupport@origene.cn

Rockville, MD 20850, US Phone: +1-888-267-4436 https://www.origene.com techsupport@origene.com EU: info-de@origene.com



**Tumor Grade:** AJCC G3: Poorly differentiated

Minimum Stage

Grouping:

IIB

T (Extent of Primary

Tumor):

T1

N (Lymph node

N1

metastasis):

M (Distant metastasis): MX

**Storage:** Store frozen tissue sections at -80°C.

Stability: All frozen tissue sections are stable for 1 year from date of purchase if stored at -80°C

without repeated freeze/thaws.

## **Product images:**



4x Image



20x Image