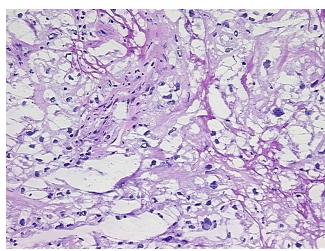

mor Hypercellular** 5%

Stroma:

0% **Necrosis:** 

**CASE Diagnosis (from** 

medical center path

report):

Carcinoma of kidney, renal cell, metastatic

69 Age:

Gender: Male

Race: White or Caucasian

0%

**Tumor Grade:** Not Reported



OriGene Technologies, Inc. 9620 Medical Center Drive, Ste 200

CN: techsupport@origene.cn

Rockville, MD 20850, US Phone: +1-888-267-4436 https://www.origene.com techsupport@origene.com EU: info-de@origene.com

Minimum Stage Grouping:

IV

T (Extent of Primary

Tumor):

N (Lymph node

NX

TX

metastasis):

M (Distant metastasis): M1

**Storage:** Store frozen tissue sections at -80°C.

Stability: All frozen tissue sections are stable for 1 year from date of purchase if stored at -80°C

without repeated freeze/thaws.

## **Product images:**



4x Image



20x Image