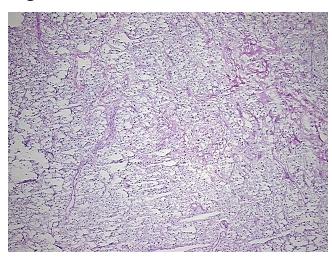

troma:

**Tumor Hypercellular** 5%

Stroma:

0% **Necrosis:** 

**CASE Diagnosis (from** 

medical center path

report):

Carcinoma of kidney, renal cell, metastatic

69 Age:

Gender: Male

Race: White or Caucasian

0%

**Tumor Grade:** Not Reported



OriGene Technologies, Inc. 9620 Medical Center Drive, Ste 200

CN: techsupport@origene.cn

Rockville, MD 20850, US Phone: +1-888-267-4436 https://www.origene.com techsupport@origene.com EU: info-de@origene.com

Minimum Stage Grouping:

IV

T (Extent of Primary

Tumor):

N (Lymph node

NX

TX

metastasis):

M (Distant metastasis): M1

**Storage:** Store frozen tissue sections at -80°C.

Stability: All frozen tissue sections are stable for 1 year from date of purchase if stored at -80°C

without repeated freeze/thaws.

## **Product images:**



4x Image



20x Image