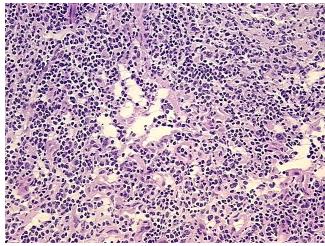

## **Product images:**

4x Image

20x Image

Appearance:

Sample Diagnosis (from Pathology Verification):

Follicular hyperplasia of lymph node

Normal: 0% Lesional: 100% 0% Tumor:

Tumor Hypo/Acellular

Stroma:

**Tumor Hypercellular** 

Stroma:

0% **Necrosis:** 

**Pathology Verification** 

notes from H&E review:

**CASE Diagnosis (from** medical center path

report):

Follicular hyperplasia of lymph node

Non Tumor Structures: 100% Follicles

39 Age: