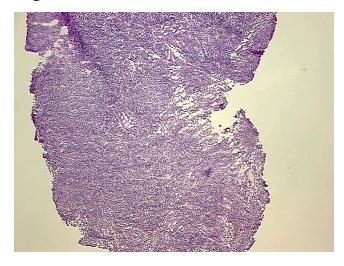

## **Product images:**

4x Image

20x Image

Appearance:

Sample Diagnosis (from Pathology Verification):

Follicular hyperplasia of lymph node

Normal: 0% Lesional: 100% 0% Tumor:

Tumor Hypo/Acellular

Stroma:

**Tumor Hypercellular** 

Stroma:

0% **Necrosis:** 

**Pathology Verification** 

notes from H&E review:

**CASE Diagnosis (from** medical center path

report):

Follicular hyperplasia of lymph node

Non Tumor Structures: 100% Follicles

39 Age: