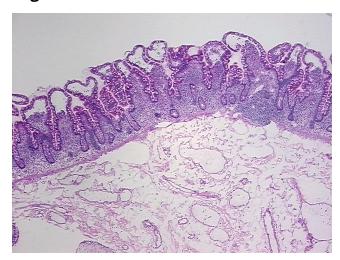

mits

Normal: 100% Lesional: 0% 0% Tumor:

Tumor Hypo/Acellular

Stroma:

0%

**Tumor Hypercellular** 

Stroma:

0%

**Necrosis:** 

**Pathology Verification** 

notes from H&E review:

**CASE Diagnosis (from** medical center path

report):

Crohns disease

50 Age: Gender: Male

Race: Black or African American



OriGene Technologies, Inc. 9620 Medical Center Drive, Ste 200

CN: techsupport@origene.cn

Rockville, MD 20850, US Phone: +1-888-267-4436 https://www.origene.com techsupport@origene.com EU: info-de@origene.com

Non Tumor Structures: 55% Mucosa, 30% Submucosa, 15% Muscle



**Storage:** Store frozen tissue sections at -80°C.

Stability: All frozen tissue sections are stable for 1 year from date of purchase if stored at -80°C

without repeated freeze/thaws.

## **Product images:**



4x Image



20x Image