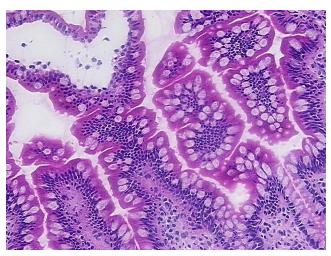

: 100% Lesional: 0% 0% Tumor:

Tumor Hypo/Acellular

Stroma:

0%

**Tumor Hypercellular** 

Stroma:

0%

**Necrosis:** 

**Pathology Verification** 

notes from H&E review:

**CASE Diagnosis (from** medical center path

report):

Crohns disease

50 Age: Gender: Male

Race: Black or African American



OriGene Technologies, Inc. 9620 Medical Center Drive, Ste 200

CN: techsupport@origene.cn

Rockville, MD 20850, US Phone: +1-888-267-4436 https://www.origene.com techsupport@origene.com EU: info-de@origene.com

Non Tumor Structures: 55% Mucosa, 30% Submucosa, 15% Muscle



**Storage:** Store frozen tissue sections at -80°C.

Stability: All frozen tissue sections are stable for 1 year from date of purchase if stored at -80°C

without repeated freeze/thaws.

## **Product images:**



4x Image



20x Image