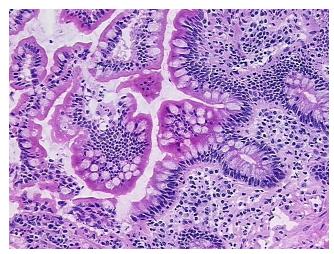

: 100% Lesional: 0% 0% Tumor:

Tumor Hypo/Acellular

Stroma:

0%

**Tumor Hypercellular** 

Stroma:

0%

**Necrosis:** 

**Pathology Verification** 

notes from H&E review:

Non Tumor Structures: 25% Mucosa, 65% Submucosa, 10% Muscle

**CASE Diagnosis (from** medical center path

report):

Crohns disease

50 Age: Gender: Male

Race: Black or African American



OriGene Technologies, Inc. 9620 Medical Center Drive, Ste 200

CN: techsupport@origene.cn

Rockville, MD 20850, US Phone: +1-888-267-4436 https://www.origene.com techsupport@origene.com EU: info-de@origene.com



**Storage:** Store frozen tissue sections at -80°C.

Stability: All frozen tissue sections are stable for 1 year from date of purchase if stored at -80°C

without repeated freeze/thaws.

## **Product images:**



4x Image



20x Image