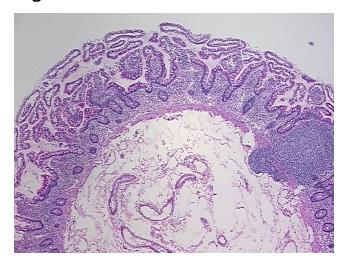

mits

Normal: 100% Lesional: 0% 0% Tumor:

Tumor Hypo/Acellular

Stroma:

0%

**Tumor Hypercellular** 

Stroma:

0%

**Necrosis:** 

**Pathology Verification** 

notes from H&E review:

Non Tumor Structures: 25% Mucosa, 65% Submucosa, 10% Muscle

**CASE Diagnosis (from** medical center path

report):

Crohns disease

50 Age: Gender: Male

Race: Black or African American



OriGene Technologies, Inc. 9620 Medical Center Drive, Ste 200

CN: techsupport@origene.cn

Rockville, MD 20850, US Phone: +1-888-267-4436 https://www.origene.com techsupport@origene.com EU: info-de@origene.com



**Storage:** Store frozen tissue sections at -80°C.

Stability: All frozen tissue sections are stable for 1 year from date of purchase if stored at -80°C

without repeated freeze/thaws.

## **Product images:**



4x Image



20x Image