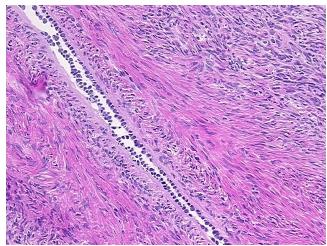

## **Product images:**

4x Image

20x Image

Appearance: L

Sample Diagnosis (from Pathology Verification):

Cyst of ovary, epithelial inclusion

Normal: 95%
Lesional: 5%
Tumor: 0%
Tumor Hypo/Acellular 0%

Stroma:

Tumor Hypercellular 0%

Stroma:

Necrosis: 0%

**Pathology Verification** Non Tumor Structures: 60% Ovarian stroma, 30% Hilar vessels, 1% Follicles, 9% Corpus **notes from H&E review:** albicans; Other Features/Comments: Lesion: 20% epithelium, 80% stroma