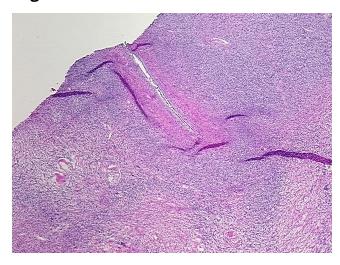

## **Product images:**

4x Image

20x Image

Appearance: L

Sample Diagnosis (from Pathology Verification):

Cyst of ovary, epithelial inclusion

Normal: 95%
Lesional: 5%
Tumor: 0%
Tumor Hypo/Acellular 0%

Stroma:

Tumor Hypercellular 0%

Stroma:

Necrosis: 0%

**Pathology Verification** Non Tumor Structures: 60% Ovarian stroma, 30% Hilar vessels, 1% Follicles, 9% Corpus **notes from H&E review:** albicans; Other Features/Comments: Lesion: 20% epithelium, 80% stroma