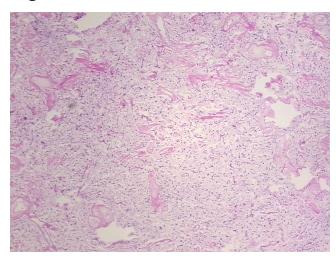

e: WHO Grade I



9620 Medical Center Drive, Ste 200 Rockville, MD 20850, US Phone: +1-888-267-4436 https://www.origene.com techsupport@origene.com EU: info-de@origene.com CN: techsupport@origene.cn





Minimum Stage Grouping:

Not Reported

T (Extent of Primary

Tumor):

Not Reported

N (Lymph node

metastasis):

Not Reported

M (Distant metastasis): Not Reported

Not Reported

Diagnostic Test Results: Trichrome - Masson stain, modified, Reported as Performed or Reviewed; Oil red-O

stain, Reported as Performed or Reviewed; CD34 ~ HPCA! by IHC, Reported as Performed or

Reviewed

**Storage:** Store frozen tissue sections at -80°C.

Stability: All frozen tissue sections are stable for 1 year from date of purchase if stored at -80°C

without repeated freeze/thaws.

## **Product images:**



4x Image





20x Image