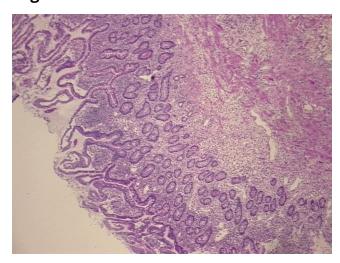

mal limits

Normal: 100% Lesional: 0% 0% Tumor:

Tumor Hypo/Acellular

Stroma:

0%

**Tumor Hypercellular** 

Stroma:

0%

0% **Necrosis:** 

**Pathology Verification** notes from H&E review:

**CASE Diagnosis (from** medical center path

report):

Crohns disease

47 Age: Gender: Male

Race: White or Caucasian



OriGene Technologies, Inc. 9620 Medical Center Drive, Ste 200

CN: techsupport@origene.cn

Rockville, MD 20850, US Phone: +1-888-267-4436 https://www.origene.com techsupport@origene.com EU: info-de@origene.com

Non Tumor Structures: 40% Mucosa, 25% Submucosa, 35% Muscle



**Storage:** Store frozen tissue sections at -80°C.

Stability: All frozen tissue sections are stable for 1 year from date of purchase if stored at -80°C

without repeated freeze/thaws.

## **Product images:**



4x Image



20x Image