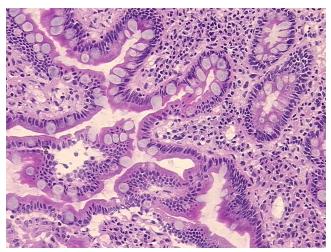

Normal: 100% Lesional: 0% 0% Tumor:

Tumor Hypo/Acellular

Stroma:

0%

**Tumor Hypercellular** 

Stroma:

0%

0% **Necrosis:** 

**Pathology Verification** notes from H&E review:

**CASE Diagnosis (from** medical center path

report):

Crohns disease

47 Age: Gender: Male

Race: White or Caucasian



OriGene Technologies, Inc. 9620 Medical Center Drive, Ste 200

CN: techsupport@origene.cn

Rockville, MD 20850, US Phone: +1-888-267-4436 https://www.origene.com techsupport@origene.com EU: info-de@origene.com

Non Tumor Structures: 40% Mucosa, 25% Submucosa, 35% Muscle



**Storage:** Store frozen tissue sections at -80°C.

Stability: All frozen tissue sections are stable for 1 year from date of purchase if stored at -80°C

without repeated freeze/thaws.

## **Product images:**



4x Image



20x Image