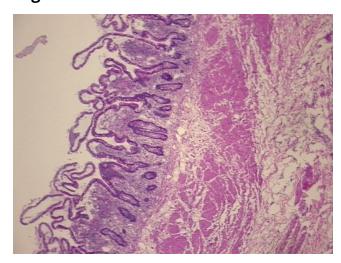

normal limits

Normal: 100% Lesional: 0% 0% Tumor:

Tumor Hypo/Acellular

Stroma:

0%

**Tumor Hypercellular** 

Stroma:

0%

**Necrosis:** 

**Pathology Verification** notes from H&E review:

**CASE Diagnosis (from** medical center path

report):

Crohns disease

47 Age: Gender: Male

Race: White or Caucasian



OriGene Technologies, Inc. 9620 Medical Center Drive, Ste 200

CN: techsupport@origene.cn

Rockville, MD 20850, US Phone: +1-888-267-4436 https://www.origene.com techsupport@origene.com EU: info-de@origene.com

Non Tumor Structures: 20% Mucosa, 10% Submucosa, 70% Muscle



**Storage:** Store frozen tissue sections at -80°C.

Stability: All frozen tissue sections are stable for 1 year from date of purchase if stored at -80°C

without repeated freeze/thaws.

## **Product images:**



4x Image



20x Image