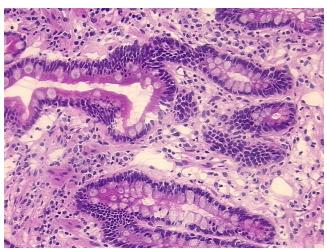

s

Normal: 100% Lesional: 0% 0% Tumor:

Tumor Hypo/Acellular

Stroma:

0%

**Tumor Hypercellular** 

Stroma:

0%

**Necrosis:** 

**Pathology Verification** notes from H&E review:

**CASE Diagnosis (from** medical center path

report):

Crohns disease

47 Age: Gender: Male

Race: White or Caucasian



OriGene Technologies, Inc. 9620 Medical Center Drive, Ste 200

CN: techsupport@origene.cn

Rockville, MD 20850, US Phone: +1-888-267-4436 https://www.origene.com techsupport@origene.com EU: info-de@origene.com

Non Tumor Structures: 20% Mucosa, 10% Submucosa, 70% Muscle



**Storage:** Store frozen tissue sections at -80°C.

Stability: All frozen tissue sections are stable for 1 year from date of purchase if stored at -80°C

without repeated freeze/thaws.

## **Product images:**



4x Image



20x Image