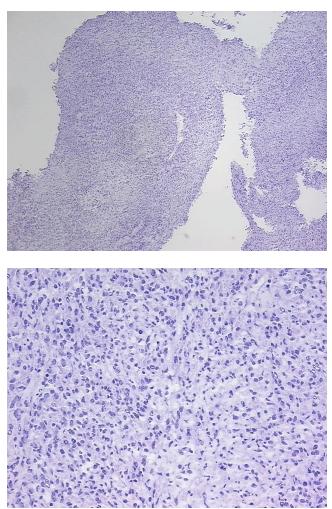

### **Product data:**

| Product Type:                                           | Frozen Sections                           |
|---------------------------------------------------------|-------------------------------------------|
| Disease State:                                          | Other Disease                             |
| Diagnosis Category:                                     | Gastrointestinal Stromal Tumor (GIST)     |
| Tissue:                                                 | Stomach                                   |
| Frozen Sample ID:                                       | FR5B33F7D1                                |
| Case ID:                                                | CI0000012403                              |
| Tissue of Origin:                                       | Stomach                                   |
| Site of Finding:                                        | Stomach                                   |
| Appearance:                                             | т                                         |
| Sample Diagnosis (from<br>Pathology Verification):      | Gastrointestinal stromal tumor of stomach |
| Normal:                                                 | 25%                                       |
| Lesional:                                               | 0%                                        |
| Tumor:                                                  | 50%                                       |
| Tumor Hypo/Acellular<br>Stroma:                         | 5%                                        |
| Tumor Hypercellular<br>Stroma:                          | 10%                                       |
| Necrosis:                                               | 10%                                       |
| CASE Diagnosis (from<br>medical center path<br>report): | Gastrointestinal stromal tumor of stomach |
| Age:                                                    | 53                                        |
| Gender:                                                 | Male                                      |
| Race:                                                   | White or Caucasian                        |
| Tumor Grade:                                            | Not Reported                              |

## Product images:

ו// \_

4x Image

20x Image

This product is to be used for laboratory only. Not for diagnostic or therapeutic use. ©2022 OriGene Technologies, Inc., 9620 Medical Center Drive, Ste 200, Rockville, MD 20850, US