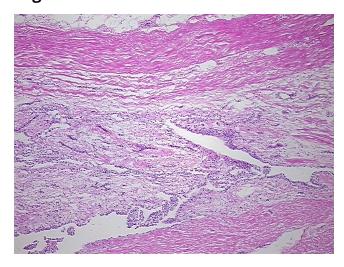

## **Product data:**

**Product Type:** Frozen Sections **Disease State:** Other Disease

**Diagnosis Category:** Arthritis Tissue: Joint

Frozen Sample ID: FR5B33F50D Case ID: CI0000012380

Tissue of Origin: Knee Site of Finding: Knee Appearance:

Sample Diagnosis (from Pathology Verification):

Osteoarthritis

Normal: 0% Lesional: 100% 0% Tumor: 0%

Tumor Hypo/Acellular Stroma:

**Tumor Hypercellular** 0%

Stroma:

0% **Necrosis:** 

**Pathology Verification** 70% synovium with synovitis, 30% tendon

notes from H&E review:

**CASE Diagnosis (from** medical center path

report):

Osteoarthritis

66 Age: Gender: Male

Race: White or Caucasian OriGene Technologies, Inc.

9620 Medical Center Drive, Ste 200 Rockville, MD 20850, US Phone: +1-888-267-4436 https://www.origene.com techsupport@origene.com EU: info-de@origene.com CN: techsupport@origene.cn

## **Product images:**

4x Image

20x Image