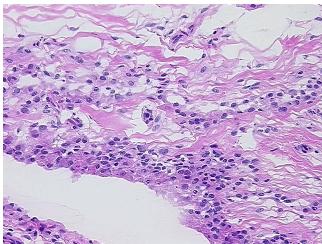

## **Product data:**

**Product Type:** Frozen Sections **Disease State:** Other Disease

**Diagnosis Category:** Arthritis Tissue: Joint

Frozen Sample ID: FR5B33F50D Case ID: CI0000012380

Tissue of Origin: Knee Site of Finding: Knee Appearance:

Sample Diagnosis (from Pathology Verification):

Osteoarthritis

Normal: 0% Lesional: 100% 0% Tumor: 0%

Tumor Hypo/Acellular Stroma:

**Tumor Hypercellular** 0%

Stroma:

0% **Necrosis:** 

**Pathology Verification** 70% synovium with synovitis, 30% tendon

notes from H&E review:

**CASE Diagnosis (from** medical center path

report):

Osteoarthritis

66 Age: Gender: Male

Race: White or Caucasian OriGene Technologies, Inc.

9620 Medical Center Drive, Ste 200 Rockville, MD 20850, US Phone: +1-888-267-4436 https://www.origene.com techsupport@origene.com EU: info-de@origene.com CN: techsupport@origene.cn

## **Product images:**

4x Image

20x Image