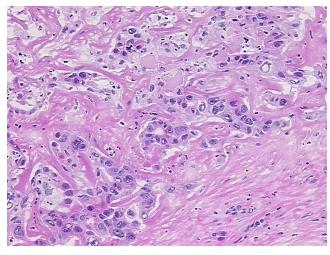

CASE Diagnosis (from medical center path

report):

Cholangiocarcinoma of liver

Tumor Stroma (Hypo/Acellular): Fibrosis

**Age:** 53

Gender: Male

Race: White or Caucasian



**OriGene Technologies, Inc.** 9620 Medical Center Drive, Ste 200

CN: techsupport@origene.cn

Rockville, MD 20850, US Phone: +1-888-267-4436 https://www.origene.com techsupport@origene.com EU: info-de@origene.com



**Tumor Grade:** AJCC G2: Moderately differentiated

Minimum Stage

IIIA

Grouping:

T (Extent of Primary

T3

Tumor):

N (Lymph node

NX

metastasis):

M (Distant metastasis): MX

**Storage:** Store frozen tissue sections at -80°C.

Stability: All frozen tissue sections are stable for 1 year from date of purchase if stored at -80°C

without repeated freeze/thaws.

## **Product images:**



4x Image



20x Image