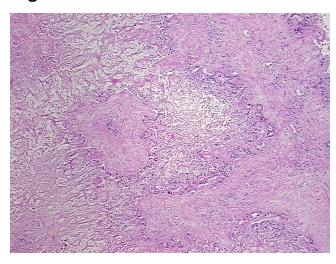

m hor review

CASE Diagnosis (from medical center path

report):

Cholangiocarcinoma of liver

Tumor Stroma (Hypo/Acellular): Fibrosis

**Age:** 53

Gender: Male

Race: White or Caucasian



**OriGene Technologies, Inc.** 9620 Medical Center Drive, Ste 200

CN: techsupport@origene.cn

Rockville, MD 20850, US Phone: +1-888-267-4436 https://www.origene.com techsupport@origene.com EU: info-de@origene.com



**Tumor Grade:** AJCC G2: Moderately differentiated

Minimum Stage

IIIA

Grouping:

T (Extent of Primary

T3

Tumor):

N (Lymph node

NX

metastasis):

M (Distant metastasis): MX

**Storage:** Store frozen tissue sections at -80°C.

Stability: All frozen tissue sections are stable for 1 year from date of purchase if stored at -80°C

without repeated freeze/thaws.

## **Product images:**



4x Image



20x Image