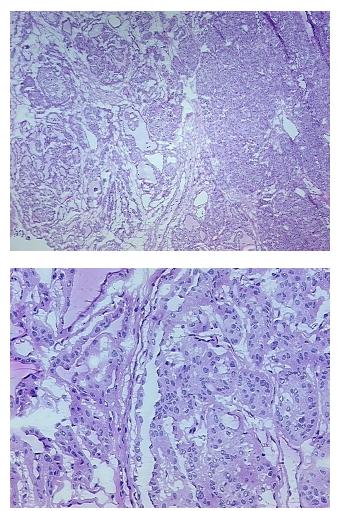

## **Product images:**

4x Image

20x Image

This product is to be used for laboratory only. Not for diagnostic or therapeutic use. ©2022 OriGene Technologies, Inc., 9620 Medical Center Drive, Ste 200, Rockville, MD 20850, US

## **Product data:**

| Product Type:                                           | Frozen Sections                 |
|---------------------------------------------------------|---------------------------------|
| Disease State:                                          | Cancer                          |
| Diagnosis Category:                                     | Thyroid Cancer                  |
| Tissue:                                                 | Thyroid gland                   |
| Frozen Sample ID:                                       | FR00031CB7                      |
| Case ID:                                                | CI0000012313                    |
| Tissue of Origin:                                       | Thyroid gland                   |
| Site of Finding:                                        | Thyroid gland                   |
| Appearance:                                             | Т                               |
| Sample Diagnosis (from<br>Pathology Verification):      | Carcinoma of thyroid, papillary |
| Normal:                                                 | 0%                              |
| Lesional:                                               | 0%                              |
| Tumor:                                                  | 85%                             |
| Tumor Hypo/Acellular<br>Stroma:                         | 15%                             |
| Tumor Hypercellular<br>Stroma:                          | 0%                              |
| Necrosis:                                               | 0%                              |
| CASE Diagnosis (from<br>medical center path<br>report): | Carcinoma of thyroid, papillary |
| Age:                                                    | 66                              |
| Gender:                                                 | Male                            |
| Race:                                                   | White or Caucasian              |
| Tumor Grade:                                            | Not Reported                    |