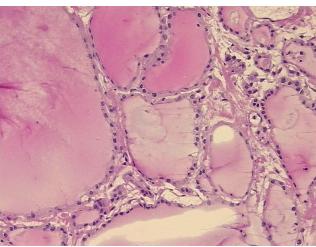

on Tumor Structures: 80% Thyroid follicles, 20% Fibrous stroma

CASE Diagnosis (from medical center path

report):

Carcinoma of thyroid, papillary

**Age:** 43

**Gender:** Female

Race: White or Caucasian



**OriGene Technologies, Inc.** 9620 Medical Center Drive, Ste 200

CN: techsupport@origene.cn

Rockville, MD 20850, US Phone: +1-888-267-4436 https://www.origene.com techsupport@origene.com EU: info-de@origene.com



Tumor Grade: Not Reported

Minimum Stage

Grouping:

T (Extent of Primary

Tumor):

T1

N (Lymph node

N1b

metastasis):

M (Distant metastasis): MX

**Storage:** Store frozen tissue sections at -80°C.

Stability: All frozen tissue sections are stable for 1 year from date of purchase if stored at -80°C

without repeated freeze/thaws.

## **Product images:**



4x Image



20x Image