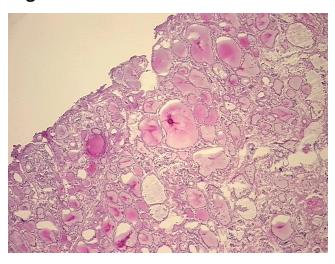

E review:

Non Tumor Structures: 80% Thyroid follicles, 20% Fibrous stroma

CASE Diagnosis (from medical center path

report):

Carcinoma of thyroid, papillary

**Age:** 43

**Gender:** Female

Race: White or Caucasian



**OriGene Technologies, Inc.** 9620 Medical Center Drive, Ste 200

CN: techsupport@origene.cn

Rockville, MD 20850, US Phone: +1-888-267-4436 https://www.origene.com techsupport@origene.com EU: info-de@origene.com



Tumor Grade: Not Reported

Minimum Stage

Grouping:

T (Extent of Primary

Tumor):

T1

N (Lymph node

N1b

metastasis):

M (Distant metastasis): MX

**Storage:** Store frozen tissue sections at -80°C.

Stability: All frozen tissue sections are stable for 1 year from date of purchase if stored at -80°C

without repeated freeze/thaws.

## **Product images:**



4x Image



20x Image